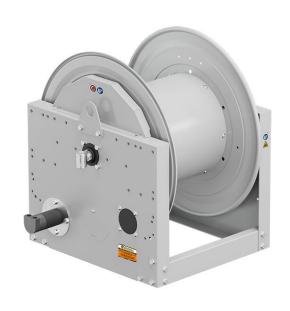

# P/N 0E841801/3000

Hose reel with hydraulic motorization in painted steel s. 700, for oil and similar, 150 bar, without hose. Drum width 410 mm. Inlet-outlet G 1" (f)

#### **FEATURES**

| Pressure          | 150 bar                   |
|-------------------|---------------------------|
| Compatible fluids | oils and similar products |
| Swivel joint      | zinc plated steel         |
| Seals             | Viton <sup>®</sup>        |
| Characteristic    | hydraulic                 |
| Material          | painted steel             |
| Couplings         | -                         |
| Hose              | -                         |
| ø e hose length   | -                         |
| Inlet             | G 1" (f)                  |
| Outlet            | G 1" (f)                  |
| Reel flow path    | zinc plated steel         |