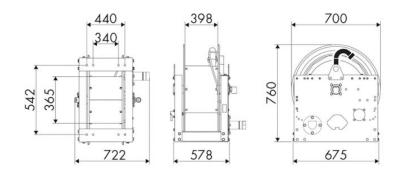

m. Inlet-outlet G 1" (f)

### **SECTORS OF USE**

Industry, Mining, Lube trucks and transports

#### **FEATURES**

| Pressure          | 150 bar                   |
|-------------------|---------------------------|
| Compatible fluids | oils and similar products |
| Swivel joint      | zinc plated steel         |
| Seals             | Viton <sup>®</sup>        |
| Characteristic    | hydraulic                 |
| Material          | painted steel             |
| Couplings         | -                         |
| Hose              | -                         |
| ø e hose length   | -                         |
| Inlet             | G 1" (f)                  |
| Outlet            | G 1" (f)                  |
| Reel flow path    | zinc plated steel         |



## **OVERALL DIMENSIONS (mm)**



#### **FURTHER FEATURES**

| Capacity 3/8" | Capacity 1/2" | Capacity 3/4" | Capacity 1" | Capacity 1.1/4" | Capacity 1.1/2" | Capacity 2" |
|---------------|---------------|---------------|-------------|-----------------|-----------------|-------------|
| 290 m         | 180 m         | 120 m         | 60 m        | 35 m            | 30 m            | 20 m        |