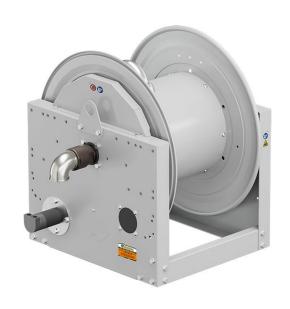

# P/N 0E841801/4000

Hose reel with hydraulic motorization in painted steel s. 700, for oil and similar, 70 bar, without hose. Drum width 410 mm. Inlet-outlet G 2" (f)

#### **FEATURES**

| Pressure          | 70 bar                    |  |  |  |
|-------------------|---------------------------|--|--|--|
| Compatible fluids | oils and similar products |  |  |  |
| Swivel joint      | zinc plated steel         |  |  |  |
| Seals             | Viton®                    |  |  |  |
| Characteristic    | hydraulic                 |  |  |  |
| Material          | painted steel             |  |  |  |
| Couplings         | -                         |  |  |  |
| Hose              | -                         |  |  |  |
| ø e hose length   | -                         |  |  |  |
| Inlet             | G 2" (f)                  |  |  |  |
| Outlet            | G 2" (f)                  |  |  |  |
| Reel flow path    | zinc plated steel         |  |  |  |