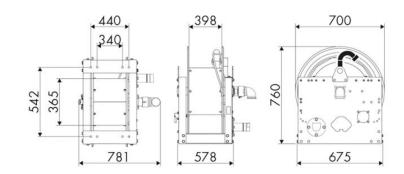

Pressure          | 70 bar                    |  |  |  |
|-------------------|---------------------------|--|--|--|
| Compatible fluids | oils and similar products |  |  |  |
| Swivel joint      | zinc plated steel         |  |  |  |
| Seals             | Viton®                    |  |  |  |
| Characteristic    | hydraulic                 |  |  |  |
| Material          | painted steel             |  |  |  |
| Couplings         | -                         |  |  |  |
| Hose              | -                         |  |  |  |
| ø e hose length   | -                         |  |  |  |
| Inlet             | G 2" (f)                  |  |  |  |
| Outlet            | G 2" (f)                  |  |  |  |
| Reel flow path    | zinc plated steel         |  |  |  |



# **OVERALL DIMENSIONS (mm)**



### **FURTHER FEATURES**

| Capacity 3/8" | Capacity 1/2" | Capacity 3/4" | Capacity 1" | Capacity 1.1/4" | Capacity 1.1/2" | Capacity 2" |
|---------------|---------------|---------------|-------------|-----------------|-----------------|-------------|
| 290 m         | 180 m         | 120 m         | 60 m        | 35 m            | 30 m            | 20 m        |