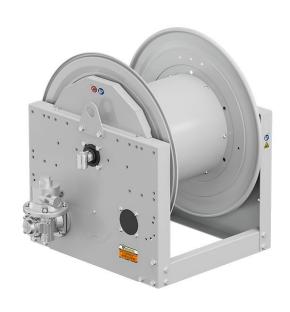

# P/N 0E841901/1000

Hose reel with pneumatic motorization in painted steel s. 700, for air-water and diesel, 20 bar, without hose. Drum width 410 mm. Inlet-outlet G 1" (f)

#### **FEATURES**

| Pressure          | 20 bar                       |
|-------------------|------------------------------|
| Compatible fluids | air - water - diesel fuel    |
| Swivel joint      | aluminum                     |
| Seals             | Viton <sup>®</sup>           |
| Characteristic    | pneumatic                    |
| Material          | painted steel                |
| Couplings         | -                            |
| Hose              | -                            |
| ø e hose length   | -                            |
| Inlet             | G 1" (f)                     |
| Outlet            | G 1" (f)                     |
| Reel flow path    | aluminum - zinc plated steel |