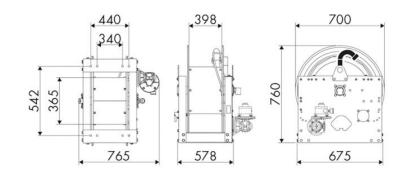

OF USE**

Industry, Mining, Lube trucks and transports

#### **FEATURES**

| Pressure          | 20 bar                       |
|-------------------|------------------------------|
| Compatible fluids | air - water - diesel fuel    |
| Swivel joint      | aluminum                     |
| Seals             | Viton <sup>®</sup>           |
| Characteristic    | pneumatic                    |
| Material          | painted steel                |
| Couplings         | -                            |
| Hose              | -                            |
| ø e hose length   | -                            |
| Inlet             | G 1" (f)                     |
| Outlet            | G 1" (f)                     |
| Reel flow path    | aluminum - zinc plated steel |



## **OVERALL DIMENSIONS (mm)**



#### **FURTHER FEATURES**

| Capacity 3/8" | Capacity 1/2" | Capacity 3/4" | Capacity 1" | Capacity 1.1/4" | Capacity 1.1/2" | Capacity 2" |
|---------------|---------------|---------------|-------------|-----------------|-----------------|-------------|
| 290 m         | 180 m         | 120 m         | 64 m        | 39 m            | 34 m            | 20 m        |