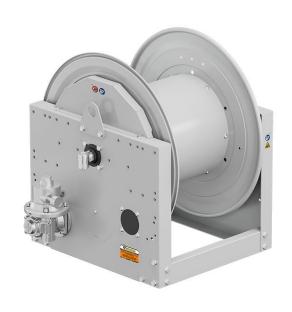

# P/N 0E841901/3000

Hose reel with pneumatic motorization in painted steel s. 700, for oil and similar, 150 bar, without hose. Drum width 410 mm. Inlet-outlet G 1" (f)

#### **FEATURES**

| Pressure          | 150 bar                   |  |  |
|-------------------|---------------------------|--|--|
| Compatible fluids | oils and similar products |  |  |
| Swivel joint      | zinc plated steel         |  |  |
| Seals             | Viton <sup>®</sup>        |  |  |
| Characteristic    | pneumatic                 |  |  |
| Material          | painted steel             |  |  |
| Couplings         | -                         |  |  |
| Hose              | -                         |  |  |
| ø e hose length   | -                         |  |  |
| Inlet             | G 1" (f)                  |  |  |
| Outlet            | G 1" (f)                  |  |  |
| Reel flow path    | zinc plated steel         |  |  |