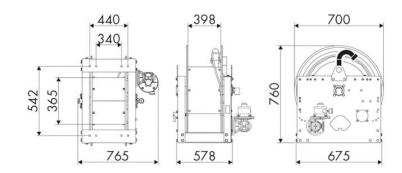

s and transports

#### **FEATURES**

| Pressure          | 150 bar                   |  |  |
|-------------------|---------------------------|--|--|
| Compatible fluids | oils and similar products |  |  |
| Swivel joint      | zinc plated steel         |  |  |
| Seals             | Viton <sup>®</sup>        |  |  |
| Characteristic    | pneumatic                 |  |  |
| Material          | painted steel             |  |  |
| Couplings         | -                         |  |  |
| Hose              | -                         |  |  |
| ø e hose length   | -                         |  |  |
| Inlet             | G 1" (f)                  |  |  |
| Outlet            | G 1" (f)                  |  |  |
| Reel flow path    | zinc plated steel         |  |  |



## **OVERALL DIMENSIONS (mm)**



#### **FURTHER FEATURES**

| Capacity 3/8" | Capacity 1/2" | Capacity 3/4" | Capacity 1" | Capacity 1.1/4" | Capacity 1.1/2" | Capacity 2" |
|---------------|---------------|---------------|-------------|-----------------|-----------------|-------------|
| 290 m         | 180 m         | 120 m         | 60 m        | 35 m            | 30 m            | 20 m        |