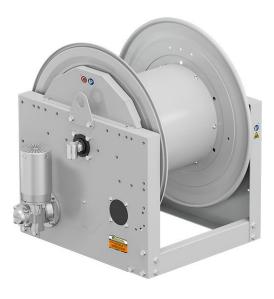

# P/N 0E843201/5000

Hose reel with electric motorization 24 V DC in painted steel s. 700, for oil and similar, 100 bar, without hose. Drum width 410 mm. Inlet-outlet G 1" (f) with reel flow path in AISI 316 stainless steel

#### **FEATURES**

| Pressure          | 100 bar                   |
|-------------------|---------------------------|
| Compatible fluids | air - water - diesel fuel |
| Swivel joint      | AISI 316 stainless steel  |
| Seals             | Viton®                    |
| Characteristic    | electric 24 V DC          |
| Material          | painted steel             |
| Couplings         | -                         |
| Hose              | -                         |
| ø e hose length   | -                         |
| Inlet             | G 1" (f)                  |
| Outlet            | G 1" (f)                  |
| Reel flow path    | AISI 316 stainless steel  |