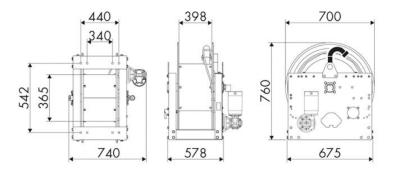

in AISI 316 stainless steel

### SECTORS OF USE

Industry, Mining, Lube trucks and transports

#### **FEATURES**

| Pressure          | 100 bar                   |
|-------------------|---------------------------|
| Compatible fluids | air - water - diesel fuel |
| Swivel joint      | AISI 316 stainless steel  |
| Seals             | Viton®                    |
| Characteristic    | electric 24 V DC          |
| Material          | painted steel             |
| Couplings         | -                         |
| Hose              | -                         |
| ø e hose length   | -                         |
| Inlet             | G 1" (f)                  |
| Outlet            | G 1" (f)                  |
| Reel flow path    | AISI 316 stainless steel  |



## **OVERALL DIMENSIONS (mm)**



#### **FURTHER FEATURES**

| Capacity 3/8" | Capacity 1/2" | Capacity 3/4" | Capacity 1" | Capacity 1.1/4" | Capacity 1.1/2" | Capacity 2" |
|---------------|---------------|---------------|-------------|-----------------|-----------------|-------------|
| 290 m         | 180 m         | 120 m         | 60 m        | 35 m            | 30 m            | 20 m        |