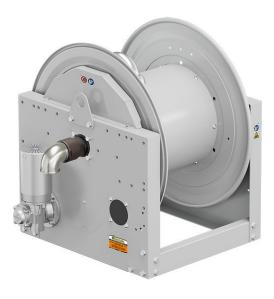

# P/N 0E843201/6000

Hose reel with electric motorization 24 V DC in painted steel s. 700, for oil and similar, 70 bar, without hose. Drum width 410 mm. Inlet-outlet G 2" (f) with reel flow path in AISI 316 stainless steel

### **FEATURES**

| Pressure          | 70 bar                    |
|-------------------|---------------------------|
| Compatible fluids | air - water - diesel fuel |
| Swivel joint      | AISI 316 stainless steel  |
| Seals             | Viton®                    |
| Characteristic    | electric 24 V DC          |
| Material          | painted steel             |
| Couplings         | -                         |
| Hose              | -                         |
| ø e hose length   | -                         |
| Inlet             | G 2" (f)                  |
| Outlet            | G 2" (f)                  |
| Reel flow path    | AISI 316 stainless steel  |