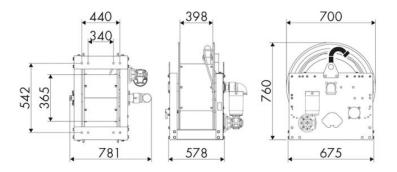

h in AISI 316 stainless steel

### SECTORS OF USE

Industry, Mining, Lube trucks and transports

### **FEATURES**

| Pressure          | 70 bar                    |
|-------------------|---------------------------|
| Compatible fluids | air - water - diesel fuel |
| Swivel joint      | AISI 316 stainless steel  |
| Seals             | Viton®                    |
| Characteristic    | electric 24 V DC          |
| Material          | painted steel             |
| Couplings         | -                         |
| Hose              | -                         |
| ø e hose length   | -                         |
| Inlet             | G 2" (f)                  |
| Outlet            | G 2" (f)                  |
| Reel flow path    | AISI 316 stainless steel  |



## **OVERALL DIMENSIONS (mm)**



### **FURTHER FEATURES**

| Capacity 3/8" | Capacity 1/2" | Capacity 3/4" | Capacity 1" | Capacity 1.1/4" | Capacity 1.1/2" | Capacity 2" |
|---------------|---------------|---------------|-------------|-----------------|-----------------|-------------|
| 290 m         | 180 m         | 120 m         | 60 m        | 35 m            | 30 m            | 20 m        |