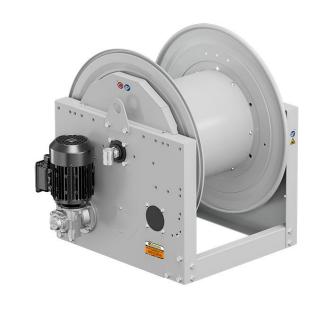

# P/N 0E843301/5000

Hose reel with electric motorization 230 V AC - 50/60 Hz in painted steel s. 700, for oil and similar, 100 bar, without hose. Drum width 410 mm. Inlet-outlet G 1" (f) with reel flow path junction in AISI 316 stainless steel for for high flow

### **SECTORS OF USE**

Industry, Mining, Lube trucks and transports

### **FEATURES**

| Pressure          | 100 bar                      |  |  |
|-------------------|------------------------------|--|--|
| Compatible fluids | air - water - diesel fuel    |  |  |
| Swivel joint      | AISI 316 stainless steel     |  |  |
| Seals             | Viton <sup>®</sup>           |  |  |
| Characteristic    | electric 230 V AC - 50/60 Hz |  |  |
| Material          | painted steel                |  |  |
| Couplings         | -                            |  |  |
| Hose              | -                            |  |  |
| ø e hose length   | -                            |  |  |
| Inlet             | G 1" (f)                     |  |  |
| Outlet            | G 1" (f)                     |  |  |
| Reel flow path    | AISI 316 stainless steel     |  |  |