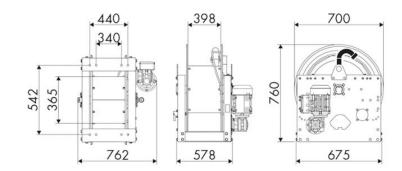

Pressure          | 100 bar                      |  |  |
|-------------------|------------------------------|--|--|
| Compatible fluids | air - water - diesel fuel    |  |  |
| Swivel joint      | AISI 316 stainless steel     |  |  |
| Seals             | Viton <sup>®</sup>           |  |  |
| Characteristic    | electric 230 V AC - 50/60 Hz |  |  |
| Material          | painted steel                |  |  |
| Couplings         | -                            |  |  |
| Hose              | -                            |  |  |
| ø e hose length   | -                            |  |  |
| Inlet             | G 1" (f)                     |  |  |
| Outlet            | G 1" (f)                     |  |  |
| Reel flow path    | AISI 316 stainless steel     |  |  |



## **OVERALL DIMENSIONS (mm)**



#### **FURTHER FEATURES**

| Capacity 3/8" | Capacity 1/2" | Capacity 3/4" | Capacity 1" | Capacity 1.1/4" | Capacity 1.1/2" | Capacity 2" |
|---------------|---------------|---------------|-------------|-----------------|-----------------|-------------|
| 290 m         | 180 m         | 120 m         | 60 m        | 35 m            | 30 m            | 20 m        |