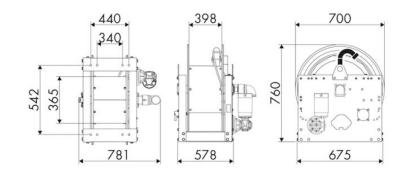

|  |  |  |
|-------------------|------------------------------|--|--|--|
| Compatible fluids | air - water - diesel fuel    |  |  |  |
| Swivel joint      | AISI 316 stainless steel     |  |  |  |
| Seals             | Viton <sup>®</sup>           |  |  |  |
| Characteristic    | electric 230 V AC - 50/60 Hz |  |  |  |
| Material          | painted steel                |  |  |  |
| Couplings         | -                            |  |  |  |
| Hose              | -                            |  |  |  |
| ø e hose length   | -                            |  |  |  |
| Inlet             | G 2" (f)                     |  |  |  |
| Outlet            | G 2" (f)                     |  |  |  |
| Reel flow path    | AISI 316 stainless steel     |  |  |  |



## **OVERALL DIMENSIONS (mm)**



#### **FURTHER FEATURES**

| Capacity 3/8" | Capacity 1/2" | Capacity 3/4" | Capacity 1" | Capacity 1.1/4" | Capacity 1.1/2" | Capacity 2" |
|---------------|---------------|---------------|-------------|-----------------|-----------------|-------------|
| 290 m         | 180 m         | 120 m         | 60 m        | 35 m            | 30 m            | 20 m        |