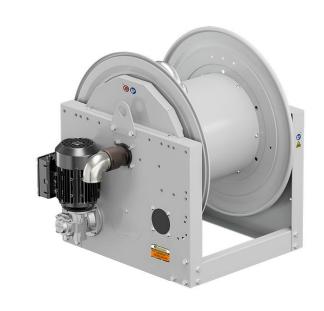

# P/N 0E843301/6000

Hose reel with electric motorization 230 V AC - 50/60 Hz in painted steel s. 700, for oil and similar, 70 bar, without hose. Drum width 410 mm. Inlet-outlet G 2" (f) with reel flow path junction in AISI 316 stainless steel for for high flow

## **SECTORS OF USE**

Industry, Mining, Lube trucks and transports

# **FEATURES**

| Pressure          | 70 bar                       |  |  |  |
|-------------------|------------------------------|--|--|--|
| Compatible fluids | air - water - diesel fuel    |  |  |  |
| Swivel joint      | AISI 316 stainless steel     |  |  |  |
| Seals             | Viton <sup>®</sup>           |  |  |  |
| Characteristic    | electric 230 V AC - 50/60 Hz |  |  |  |
| Material          | painted steel                |  |  |  |
| Couplings         | -                            |  |  |  |
| Hose              | -                            |  |  |  |
| ø e hose length   | -                            |  |  |  |
| Inlet             | G 2" (f)                     |  |  |  |
| Outlet            | G 2" (f)                     |  |  |  |
| Reel flow path    | AISI 316 stainless steel     |  |  |  |