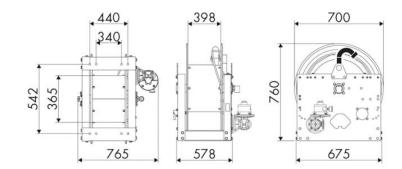

Pressure          | 100 bar                   |  |  |  |
|-------------------|---------------------------|--|--|--|
| Compatible fluids | oils and similar products |  |  |  |
| Swivel joint      | AISI 316 stainless steel  |  |  |  |
| Seals             | Viton <sup>®</sup>        |  |  |  |
| Characteristic    | pneumatic                 |  |  |  |
| Material          | painted steel             |  |  |  |
| Couplings         | -                         |  |  |  |
| Hose              | -                         |  |  |  |
| ø e hose length   | -                         |  |  |  |
| Inlet             | G 1" (f)                  |  |  |  |
| Outlet            | G 1" (f)                  |  |  |  |
| Reel flow path    | AISI 316 stainless steel  |  |  |  |



## **OVERALL DIMENSIONS (mm)**



## **FURTHER FEATURES**

| Capacity 3/8" | Capacity 1/2" | Capacity 3/4" | Capacity 1" | Capacity 1.1/4" | Capacity 1.1/2" | Capacity 2" |
|---------------|---------------|---------------|-------------|-----------------|-----------------|-------------|
| 290 m         | 180 m         | 120 m         | 60 m        | 35 m            | 30 m            | 20 m        |