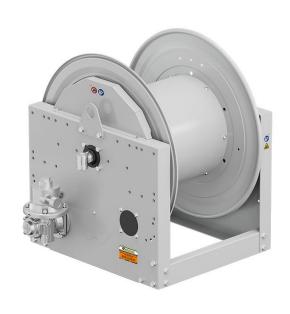

# P/N 0E843901/5000

Hose reel with pneumatic motorization in painted steel s. 700, for oil and similar, 100 bar, without hose. Drum width 410 mm. Inlet-outlet G 1" (f) with reel flow path junction in AISI 316 stainless steel for for high flow

#### **FEATURES**

| Pressure          | 100 bar                   |  |  |  |
|-------------------|---------------------------|--|--|--|
| Compatible fluids | oils and similar products |  |  |  |
| Swivel joint      | AISI 316 stainless steel  |  |  |  |
| Seals             | Viton <sup>®</sup>        |  |  |  |
| Characteristic    | pneumatic                 |  |  |  |
| Material          | painted steel             |  |  |  |
| Couplings         | -                         |  |  |  |
| Hose              | -                         |  |  |  |
| ø e hose length   | -                         |  |  |  |
| Inlet             | G 1" (f)                  |  |  |  |
| Outlet            | G 1" (f)                  |  |  |  |
| Reel flow path    | AISI 316 stainless steel  |  |  |  |