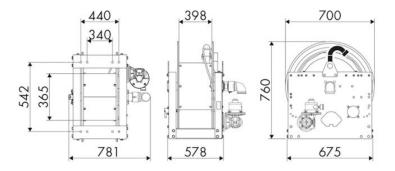

ks and transports

## **FEATURES**

| Pressure          | 70 bar                    |  |  |
|-------------------|---------------------------|--|--|
| Compatible fluids | oils and similar products |  |  |
| Swivel joint      | AISI 316 stainless steel  |  |  |
| Seals             | Viton®                    |  |  |
| Characteristic    | pneumatic                 |  |  |
| Material          | painted steel             |  |  |
| Couplings         | -                         |  |  |
| Hose              | -                         |  |  |
| ø e hose length   | -                         |  |  |
| Inlet             | G 2" (f)                  |  |  |
| Outlet            | G 2" (f)                  |  |  |
| Reel flow path    | AISI 316 stainless steel  |  |  |



### **OVERALL DIMENSIONS (mm)**



### **FURTHER FEATURES**

| Capacity 3/8" | Capacity 1/2" | Capacity 3/4" | Capacity 1" | Capacity 1.1/4" | Capacity 1.1/2" | Capacity 2" |
|---------------|---------------|---------------|-------------|-----------------|-----------------|-------------|
| 290 m         | 180 m         | 120 m         | 60 m        | 35 m            | 30 m            | 20 m        |