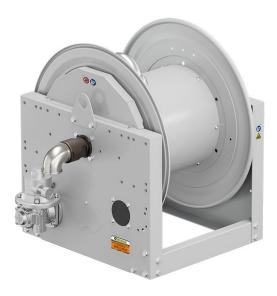

# P/N 0E843901/6000

Hose reel with pneumatic motorization in painted steel s. 700, for oil and similar, 70 bar, without hose. Drum width 410 mm. Inlet-outlet G 2" (f) with reel flow path junction in AISI 316 stainless steel for for high flow

## SECTORS OF USE

Industry, Mining, Lube trucks and transports

## **FEATURES**

| Pressure          | 70 bar                    |  |  |
|-------------------|---------------------------|--|--|
| Compatible fluids | oils and similar products |  |  |
| Swivel joint      | AISI 316 stainless steel  |  |  |
| Seals             | Viton®                    |  |  |
| Characteristic    | pneumatic                 |  |  |
| Material          | painted steel             |  |  |
| Couplings         | -                         |  |  |
| Hose              | -                         |  |  |
| ø e hose length   | -                         |  |  |
| Inlet             | G 2" (f)                  |  |  |
| Outlet            | G 2" (f)                  |  |  |
| Reel flow path    | AISI 316 stainless steel  |  |  |