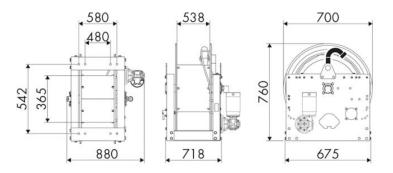

OF USE**

Industry, Mining, Lube trucks and transports

#### **FEATURES**

| Pressure          | 20 bar                       |
|-------------------|------------------------------|
| Compatible fluids | air - water - diesel fuel    |
| Swivel joint      | aluminum                     |
| Seals             | Viton®                       |
| Characteristic    | electric 24 V DC             |
| Material          | painted steel                |
| Couplings         | -                            |
| Hose              | -                            |
| ø e hose length   | -                            |
| Inlet             | G 1" (f)                     |
| Outlet            | G 1" (f)                     |
| Reel flow path    | aluminum - zinc plated steel |



## **OVERALL DIMENSIONS (mm)**



## **FURTHER FEATURES**

| Capacity 3/8" | Capacity 1/2" | Capacity 3/4" | Capacity 1" | Capacity 1.1/4" | Capacity 1.1/2" | Capacity 2" |
|---------------|---------------|---------------|-------------|-----------------|-----------------|-------------|
| 420 m         | 280 m         | 180 m         | 100 m       | 60 m            | 54 m            | 30 m        |