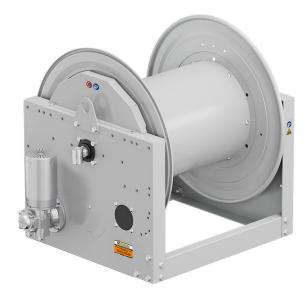

# P/N 0E851201/1000

Hose reel with electric motorization 24 V DC in painted steel s. 700, for air-water and diesel, 20 bar, without hose. Drum width 550 mm. Inlet-outlet G 1" (f)

### **SECTORS OF USE**

Industry, Mining, Lube trucks and transports

#### **FEATURES**

| Pressure          | 20 bar                       |
|-------------------|------------------------------|
| Compatible fluids | air - water - diesel fuel    |
| Swivel joint      | aluminum                     |
| Seals             | Viton®                       |
| Characteristic    | electric 24 V DC             |
| Material          | painted steel                |
| Couplings         | -                            |
| Hose              | -                            |
| ø e hose length   | -                            |
| Inlet             | G 1" (f)                     |
| Outlet            | G 1" (f)                     |
| Reel flow path    | aluminum - zinc plated steel |