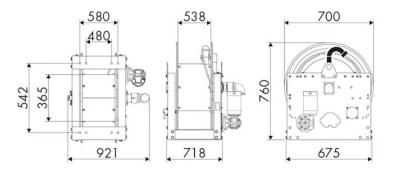

OF USE**

Industry, Mining, Lube trucks and transports

#### **FEATURES**

| Pressure          | 20 bar                       |
|-------------------|------------------------------|
| Compatible fluids | air - water - diesel fuel    |
| Swivel joint      | aluminum                     |
| Seals             | Viton®                       |
| Characteristic    | electric 24 V DC             |
| Material          | painted steel                |
| Couplings         | -                            |
| Hose              | -                            |
| ø e hose length   | -                            |
| Inlet             | G 2" (f)                     |
| Outlet            | G 2" (f)                     |
| Reel flow path    | aluminum - zinc plated steel |



## **OVERALL DIMENSIONS (mm)**



### **FURTHER FEATURES**

| Capacity 3/8" | Capacity 1/2" | Capacity 3/4" | Capacity 1" | Capacity 1.1/4" | Capacity 1.1/2" | Capacity 2" |
|---------------|---------------|---------------|-------------|-----------------|-----------------|-------------|
| 420 m         | 280 m         | 180 m         | 100 m       | 60 m            | 54 m            | 30 m        |