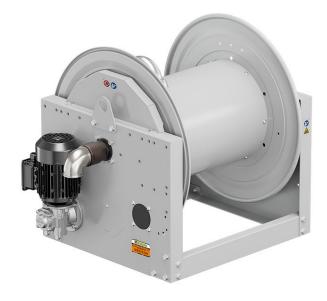

# P/N 0E851201/2000

Hose reel with electric motorization 24 V DC in painted steel s. 700, for air-water and diesel, 20 bar, without hose. Drum width 550 mm. Inlet-outlet G 2" (f)

#### **FEATURES**

| Pressure          | 20 bar                       |
|-------------------|------------------------------|
| Compatible fluids | air - water - diesel fuel    |
| Swivel joint      | aluminum                     |
| Seals             | Viton®                       |
| Characteristic    | electric 24 V DC             |
| Material          | painted steel                |
| Couplings         | -                            |
| Hose              | -                            |
| ø e hose length   | -                            |
| Inlet             | G 2" (f)                     |
| Outlet            | G 2" (f)                     |
| Reel flow path    | aluminum - zinc plated steel |