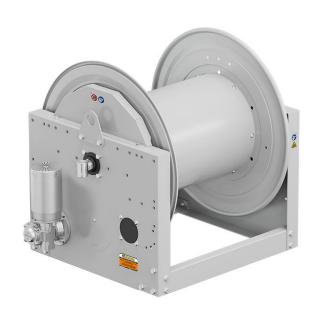

# P/N 0E851201/3000

Hose reel with electric motorization 24 V DC in painted steel s. 700, for oil and similar, 150 bar, without hose. Drum width 550 mm. Inlet-outlet G 1" (f)

#### **FEATURES**

| Pressure          | 150 bar                   |  |  |  |
|-------------------|---------------------------|--|--|--|
| Compatible fluids | oils and similar products |  |  |  |
| Swivel joint      | zinc plated steel         |  |  |  |
| Seals             | Viton <sup>®</sup>        |  |  |  |
| Characteristic    | electric 24 V DC          |  |  |  |
| Material          | painted steel             |  |  |  |
| Couplings         | -                         |  |  |  |
| Hose              | -                         |  |  |  |
| ø e hose length   | -                         |  |  |  |
| Inlet             | G 1" (f)                  |  |  |  |
| Outlet            | G 1" (f)                  |  |  |  |
| Reel flow path    | zinc plated steel         |  |  |  |