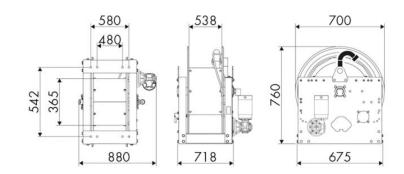

Pressure          | 150 bar                   |  |  |  |
|-------------------|---------------------------|--|--|--|
| Compatible fluids | oils and similar products |  |  |  |
| Swivel joint      | zinc plated steel         |  |  |  |
| Seals             | Viton <sup>®</sup>        |  |  |  |
| Characteristic    | electric 24 V DC          |  |  |  |
| Material          | painted steel             |  |  |  |
| Couplings         | -                         |  |  |  |
| Hose              | -                         |  |  |  |
| ø e hose length   | -                         |  |  |  |
| Inlet             | G 1" (f)                  |  |  |  |
| Outlet            | G 1" (f)                  |  |  |  |
| Reel flow path    | zinc plated steel         |  |  |  |



## **OVERALL DIMENSIONS (mm)**



#### **FURTHER FEATURES**

| Capacity 3/8" | Capacity 1/2" | Capacity 3/4" | Capacity 1" | Capacity 1.1/4" | Capacity 1.1/2" | Capacity 2" |
|---------------|---------------|---------------|-------------|-----------------|-----------------|-------------|
| 420 m         | 280 m         | 180 m         | 100 m       | 60 m            | 50 m            | 30 m        |