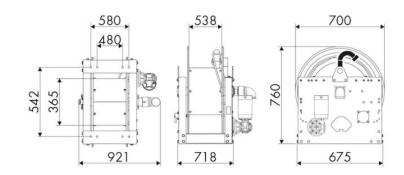

mm. Inlet-outlet G 2" (f)

## **SECTORS OF USE**

Industry, Mining, Lube trucks and transports

#### **FEATURES**

| Pressure          | 70 bar                    |
|-------------------|---------------------------|
| Compatible fluids | oils and similar products |
| Swivel joint      | zinc plated steel         |
| Seals             | Viton®                    |
| Characteristic    | electric 24 V DC          |
| Material          | painted steel             |
| Couplings         | -                         |
| Hose              | -                         |
| ø e hose length   | -                         |
| Inlet             | G 2" (f)                  |
| Outlet            | G 2" (f)                  |
| Reel flow path    | zinc plated steel         |



# **OVERALL DIMENSIONS (mm)**



### **FURTHER FEATURES**

| Capacity 3/8" | Capacity 1/2" | Capacity 3/4" | Capacity 1" | Capacity 1.1/4" | Capacity 1.1/2" | Capacity 2" |
|---------------|---------------|---------------|-------------|-----------------|-----------------|-------------|
| 420 m         | 280 m         | 180 m         | 100 m       | 60 m            | 50 m            | 30 m        |