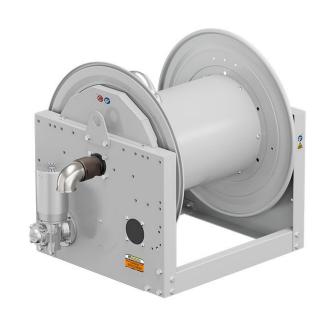

# P/N 0E851201/4000

Hose reel with electric motorization 24 V DC in painted steel s. 700, for oil and similar, 70 bar, without hose. Drum width 550 mm. Inlet-outlet G 2" (f)

#### **FEATURES**

| Pressure          | 70 bar                    |
|-------------------|---------------------------|
| Compatible fluids | oils and similar products |
| Swivel joint      | zinc plated steel         |
| Seals             | Viton®                    |
| Characteristic    | electric 24 V DC          |
| Material          | painted steel             |
| Couplings         | -                         |
| Hose              | -                         |
| ø e hose length   | -                         |
| Inlet             | G 2" (f)                  |
| Outlet            | G 2" (f)                  |
| Reel flow path    | zinc plated steel         |