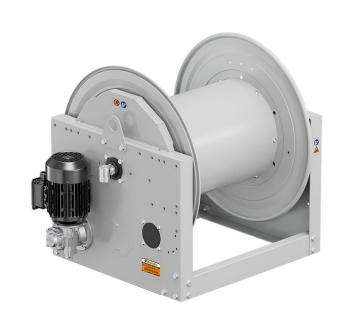

# P/N 0E851301/1000

Hose reel with electric motorization 230 V AC - 50/60 Hz in painted steel s. 700, for air-water and diesel, 20 bar, without hose. Drum width 550 mm. Inlet-outlet G 1" (f)

#### **FEATURES**

| Pressure          | 20 bar                       |  |  |  |
|-------------------|------------------------------|--|--|--|
| Compatible fluids | air - water - diesel fuel    |  |  |  |
| Swivel joint      | aluminum                     |  |  |  |
| Seals             | Viton <sup>®</sup>           |  |  |  |
| Characteristic    | electric 230 V AC - 50/60 Hz |  |  |  |
| Material          | painted steel                |  |  |  |
| Couplings         | -                            |  |  |  |
| Hose              | -                            |  |  |  |
| ø e hose length   | -                            |  |  |  |
| Inlet             | G 1" (f)                     |  |  |  |
| Outlet            | G 1" (f)                     |  |  |  |
| Reel flow path    | aluminum - zinc plated steel |  |  |  |