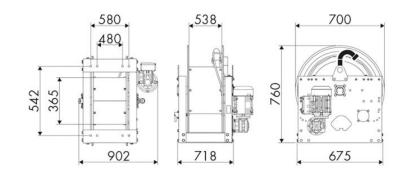

|  |  |  |
|-------------------|------------------------------|--|--|--|
| Compatible fluids | air - water - diesel fuel    |  |  |  |
| Swivel joint      | aluminum                     |  |  |  |
| Seals             | Viton <sup>®</sup>           |  |  |  |
| Characteristic    | electric 230 V AC - 50/60 Hz |  |  |  |
| Material          | painted steel                |  |  |  |
| Couplings         | -                            |  |  |  |
| Hose              | -                            |  |  |  |
| ø e hose length   | -                            |  |  |  |
| Inlet             | G 1" (f)                     |  |  |  |
| Outlet            | G 1" (f)                     |  |  |  |
| Reel flow path    | aluminum - zinc plated steel |  |  |  |



# **OVERALL DIMENSIONS (mm)**



## **FURTHER FEATURES**

| Capacity 3/8" | Capacity 1/2" | Capacity 3/4" | Capacity 1" | Capacity 1.1/4" | Capacity 1.1/2" | Capacity 2" |
|---------------|---------------|---------------|-------------|-----------------|-----------------|-------------|
| 420 m         | 280 m         | 180 m         | 100 m       | 60 m            | 54 m            | 30 m        |