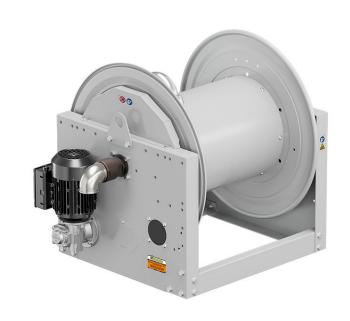

# P/N 0E851301/2000

Hose reel with electric motorization 230 V AC - 50/60 Hz in painted steel s. 700, for air-water and diesel, 20 bar, without hose. Drum width 550 mm. Inlet-outlet G 2" (f)

#### **SECTORS OF USE**

Industry, Mining, Lube trucks and transports

#### **FEATURES**

| Pressure          | 20 bar                       |  |  |  |
|-------------------|------------------------------|--|--|--|
| Compatible fluids | air - water - diesel fuel    |  |  |  |
| Swivel joint      | aluminum                     |  |  |  |
| Seals             | Viton <sup>®</sup>           |  |  |  |
| Characteristic    | electric 230 V AC - 50/60 Hz |  |  |  |
| Material          | painted steel                |  |  |  |
| Couplings         | -                            |  |  |  |
| Hose              | -                            |  |  |  |
| ø e hose length   | -                            |  |  |  |
| Inlet             | G 2" (f)                     |  |  |  |
| Outlet            | G 2" (f)                     |  |  |  |
| Reel flow path    | aluminum - zinc plated steel |  |  |  |