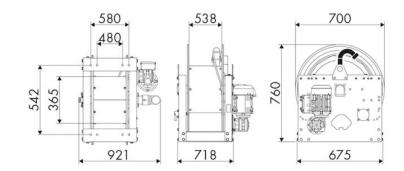

|  |  |  |
|-------------------|------------------------------|--|--|--|
| Compatible fluids | air - water - diesel fuel    |  |  |  |
| Swivel joint      | aluminum                     |  |  |  |
| Seals             | Viton <sup>®</sup>           |  |  |  |
| Characteristic    | electric 230 V AC - 50/60 Hz |  |  |  |
| Material          | painted steel                |  |  |  |
| Couplings         | -                            |  |  |  |
| Hose              | -                            |  |  |  |
| ø e hose length   | -                            |  |  |  |
| Inlet             | G 2" (f)                     |  |  |  |
| Outlet            | G 2" (f)                     |  |  |  |
| Reel flow path    | aluminum - zinc plated steel |  |  |  |



## **OVERALL DIMENSIONS (mm)**



### **FURTHER FEATURES**

| Capacity 3/8" | Capacity 1/2" | Capacity 3/4" | Capacity 1" | Capacity 1.1/4" | Capacity 1.1/2" | Capacity 2" |
|---------------|---------------|---------------|-------------|-----------------|-----------------|-------------|
| 420 m         | 280 m         | 180 m         | 100 m       | 60 m            | 54 m            | 30 m        |