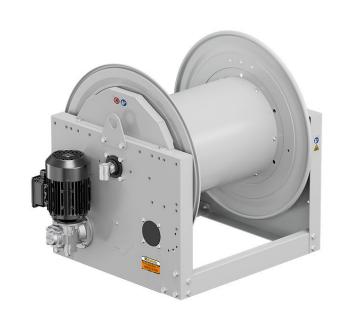

# P/N 0E851301/3000

Hose reel with electric motorization 230 V AC - 50/60 Hz in painted steel s. 700, for oil and similar, 150 bar, without hose. Drum width 550 mm. Inlet-outlet G 1" (f)

## **SECTORS OF USE**

Industry, Mining, Lube trucks and transports

#### **FEATURES**

| Pressure          | 150 bar                      |  |  |
|-------------------|------------------------------|--|--|
| Compatible fluids | oils and similar products    |  |  |
| Swivel joint      | zinc plated steel            |  |  |
| Seals             | Viton <sup>®</sup>           |  |  |
| Characteristic    | electric 230 V AC - 50/60 Hz |  |  |
| Material          | painted steel                |  |  |
| Couplings         | -                            |  |  |
| Hose              | -                            |  |  |
| ø e hose length   | -                            |  |  |
| Inlet             | G 1" (f)                     |  |  |
| Outlet            | G 1" (f)                     |  |  |
| Reel flow path    | zinc plated steel            |  |  |