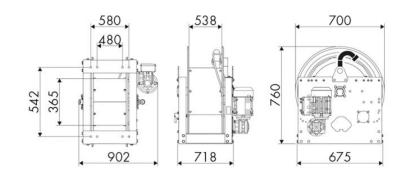

Pressure          | 150 bar                      |  |  |
|-------------------|------------------------------|--|--|
| Compatible fluids | oils and similar products    |  |  |
| Swivel joint      | zinc plated steel            |  |  |
| Seals             | Viton <sup>®</sup>           |  |  |
| Characteristic    | electric 230 V AC - 50/60 Hz |  |  |
| Material          | painted steel                |  |  |
| Couplings         | -                            |  |  |
| Hose              | -                            |  |  |
| ø e hose length   | -                            |  |  |
| Inlet             | G 1" (f)                     |  |  |
| Outlet            | G 1" (f)                     |  |  |
| Reel flow path    | zinc plated steel            |  |  |



# **OVERALL DIMENSIONS (mm)**



### **FURTHER FEATURES**

| Capacity 3/8" | Capacity 1/2" | Capacity 3/4" | Capacity 1" | Capacity 1.1/4" | Capacity 1.1/2" | Capacity 2" |
|---------------|---------------|---------------|-------------|-----------------|-----------------|-------------|
| 420 m         | 280 m         | 180 m         | 100 m       | 60 m            | 50 m            | 30 m        |