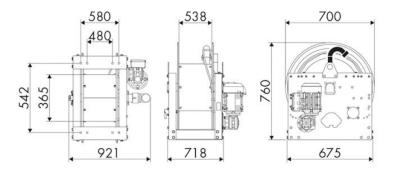

Pressure          | 70 bar                       |  |  |
|-------------------|------------------------------|--|--|
| Compatible fluids | oils and similar products    |  |  |
| Swivel joint      | zinc plated steel            |  |  |
| Seals             | Viton®                       |  |  |
| Characteristic    | electric 230 V AC - 50/60 Hz |  |  |
| Material          | painted steel                |  |  |
| Couplings         | -                            |  |  |
| Hose              | -                            |  |  |
| ø e hose length   | -                            |  |  |
| Inlet             | G 2" (f)                     |  |  |
| Outlet            | G 2" (f)                     |  |  |
| Reel flow path    | zinc plated steel            |  |  |



## **OVERALL DIMENSIONS (mm)**



## **FURTHER FEATURES**

| Capacity 3/8" | Capacity 1/2" | Capacity 3/4" | Capacity 1" | Capacity 1.1/4" | Capacity 1.1/2" | Capacity 2" |
|---------------|---------------|---------------|-------------|-----------------|-----------------|-------------|
| 420 m         | 280 m         | 180 m         | 100 m       | 60 m            | 50 m            | 30 m        |