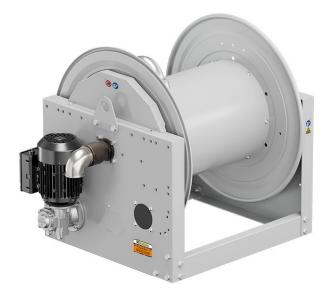

# P/N 0E851301/4000

Hose reel with electric motorization 230 V AC - 50/60 Hz in painted steel s. 700, for oil and similar, 70 bar, without hose. Drum width 550 mm. Inlet-outlet G 2" (f)