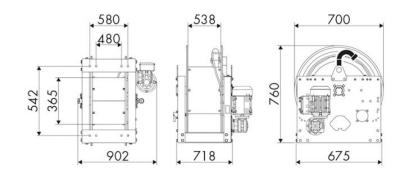

|
|-------------------|--------------------------------------|
| Compatible fluids | air - water - diesel fuel            |
| Swivel joint      | aluminum                             |
| Seals             | Viton <sup>®</sup>                   |
| Characteristic    | electric 230 V AC - 50/60 Hz<br>ATEX |
| Material          | painted steel                        |
| Couplings         | -                                    |
| Hose              | -                                    |
| ø e hose length   | -                                    |
| Inlet             | G 1" (f)                             |
| Outlet            | G 1" (f)                             |
| Reel flow path    | aluminum - zinc plated steel         |



## **OVERALL DIMENSIONS (mm)**



#### **FURTHER FEATURES**

| Capacity 3/8" | Capacity 1/2" | Capacity 3/4" | Capacity 1" | Capacity 1.1/4" | Capacity 1.1/2" | Capacity 2" |
|---------------|---------------|---------------|-------------|-----------------|-----------------|-------------|
| 420 m         | 280 m         | 180 m         | 100 m       | 60 m            | 54 m            | 30 m        |