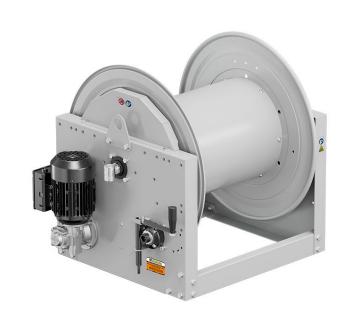

# P/N 0E851402/1000

Hose reel with electric motorization 230 V AC - 50/60 Hz in painted steel, ATEX s. 700, for air-water and diesel, 20 bar, without hose. Drum width 550 mm. Inlet-outlet G 1" (f)

#### **FEATURES**

| Pressure          | 20 bar                               |
|-------------------|--------------------------------------|
| Compatible fluids | air - water - diesel fuel            |
| Swivel joint      | aluminum                             |
| Seals             | Viton <sup>®</sup>                   |
| Characteristic    | electric 230 V AC - 50/60 Hz<br>ATEX |
| Material          | painted steel                        |
| Couplings         | -                                    |
| Hose              | -                                    |
| ø e hose length   | -                                    |
| Inlet             | G 1" (f)                             |
| Outlet            | G 1" (f)                             |
| Reel flow path    | aluminum - zinc plated steel         |