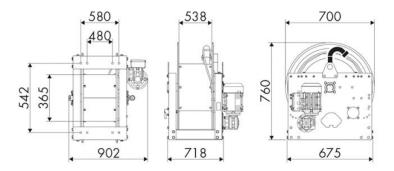

r                              |
|-------------------|--------------------------------------|
| Compatible fluids | oils and similar products            |
| Swivel joint      | zinc plated steel                    |
| Seals             | Viton®                               |
| Characteristic    | electric 230 V AC - 50/60 Hz<br>ATEX |
| Material          | painted steel                        |
| Couplings         | -                                    |
| Hose              | -                                    |
| ø e hose length   | -                                    |
| Inlet             | G 1" (f)                             |
| Outlet            | G 1" (f)                             |
| Reel flow path    | zinc plated steel                    |



## **OVERALL DIMENSIONS (mm)**



### **FURTHER FEATURES**

| Capacity 3/8" | Capacity 1/2" | Capacity 3/4" | Capacity 1" | Capacity 1.1/4" | Capacity 1.1/2" | Capacity 2" |
|---------------|---------------|---------------|-------------|-----------------|-----------------|-------------|
| 420 m         | 280 m         | 180 m         | 100 m       | 60 m            | 50 m            | 30 m        |