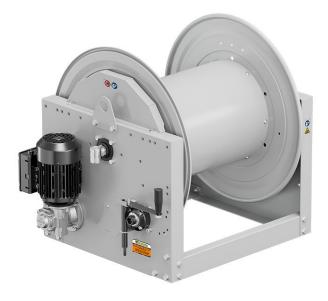

# P/N 0E851402/3000

Hose reel with electric motorization 230 V AC - 50/60 Hz in painted steel, ATEX s. 700, for oil and similar, 150 bar, without hose. Drum width 550 mm. Inlet-outlet G 1" (f)

#### **SECTORS OF USE**

Industry, Mining, Lube trucks and transports

#### **FEATURES**

| Pressure          | 150 bar                              |
|-------------------|--------------------------------------|
| Compatible fluids | oils and similar products            |
| Swivel joint      | zinc plated steel                    |
| Seals             | Viton®                               |
| Characteristic    | electric 230 V AC - 50/60 Hz<br>ATEX |
| Material          | painted steel                        |
| Couplings         | -                                    |
| Hose              | -                                    |
| ø e hose length   | -                                    |
| Inlet             | G 1" (f)                             |
| Outlet            | G 1" (f)                             |
| Reel flow path    | zinc plated steel                    |