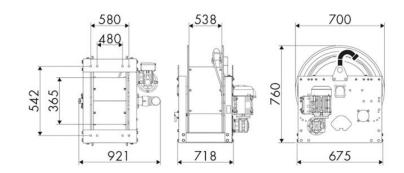

|
|-------------------|--------------------------------------|
| Compatible fluids | oils and similar products            |
| Swivel joint      | zinc plated steel                    |
| Seals             | Viton <sup>®</sup>                   |
| Characteristic    | electric 230 V AC - 50/60 Hz<br>ATEX |
| Material          | painted steel                        |
| Couplings         | -                                    |
| Hose              | -                                    |
| ø e hose length   | -                                    |
| Inlet             | G 2" (f)                             |
| Outlet            | G 2" (f)                             |
| Reel flow path    | zinc plated steel                    |



## **OVERALL DIMENSIONS (mm)**



#### **FURTHER FEATURES**

| Capacity 3/8" | Capacity 1/2" | Capacity 3/4" | Capacity 1" | Capacity 1.1/4" | Capacity 1.1/2" | Capacity 2" |
|---------------|---------------|---------------|-------------|-----------------|-----------------|-------------|
| 420 m         | 280 m         | 180 m         | 100 m       | 60 m            | 50 m            | 30 m        |