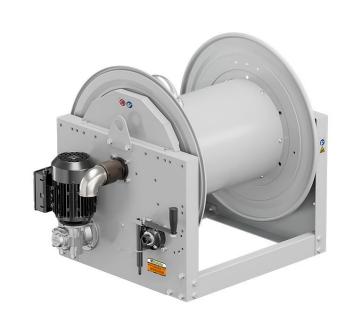

# P/N 0E851402/4000

Hose reel with electric motorization 230 V AC - 50/60 Hz in painted steel, ATEX s. 700, for oil and similar, 70 bar, without hose. Drum width 550 mm. Inlet-outlet G 2" (f)

### **SECTORS OF USE**

Industry, Mining, Lube trucks and transports

#### **FEATURES**

| Pressure          | 70 bar                               |
|-------------------|--------------------------------------|
| Compatible fluids | oils and similar products            |
| Swivel joint      | zinc plated steel                    |
| Seals             | Viton <sup>®</sup>                   |
| Characteristic    | electric 230 V AC - 50/60 Hz<br>ATEX |
| Material          | painted steel                        |
| Couplings         | -                                    |
| Hose              | -                                    |
| ø e hose length   | -                                    |
| Inlet             | G 2" (f)                             |
| Outlet            | G 2" (f)                             |
| Reel flow path    | zinc plated steel                    |