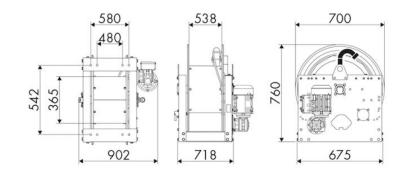

r                              |
|-------------------|--------------------------------------|
| Compatible fluids | oils and similar products            |
| Swivel joint      | zinc plated steel                    |
| Seals             | Viton <sup>®</sup>                   |
| Characteristic    | electric 230 V AC - 50/60 Hz<br>ATEX |
| Material          | painted steel                        |
| Couplings         | -                                    |
| Hose              | -                                    |
| ø e hose length   | -                                    |
| Inlet             | G 1" (f)                             |
| Outlet            | G 1" (f)                             |
| Reel flow path    | zinc plated steel                    |



## **OVERALL DIMENSIONS (mm)**



#### **FURTHER FEATURES**

| Capacity 3/8" | Capacity 1/2" | Capacity 3/4" | Capacity 1" | Capacity 1.1/4" | Capacity 1.1/2" | Capacity 2" |
|---------------|---------------|---------------|-------------|-----------------|-----------------|-------------|
| 420 m         | 280 m         | 180 m         | 100 m       | 60 m            | 50 m            | 30 m        |