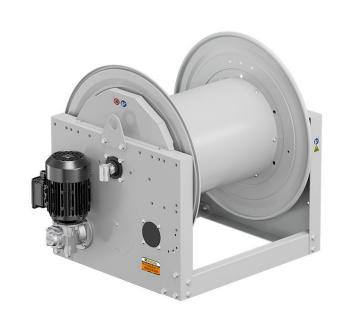

# P/N 0E851403/3000

Hose reel with electric motorization 230 V AC - 50/60 Hz in painted steel, ATEX s. 700, for oil and similar, 150 bar, without hose. Drum width 550 mm. Inlet-outlet G 1" (f)

### **SECTORS OF USE**

Industry, Mining, Lube trucks and transports

#### **FEATURES**

| Pressure          | 150 bar                              |
|-------------------|--------------------------------------|
| Compatible fluids | oils and similar products            |
| Swivel joint      | zinc plated steel                    |
| Seals             | Viton <sup>®</sup>                   |
| Characteristic    | electric 230 V AC - 50/60 Hz<br>ATEX |
| Material          | painted steel                        |
| Couplings         | -                                    |
| Hose              | -                                    |
| ø e hose length   | -                                    |
| Inlet             | G 1" (f)                             |
| Outlet            | G 1" (f)                             |
| Reel flow path    | zinc plated steel                    |