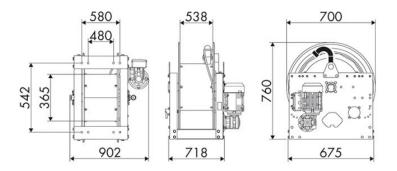

|
|-------------------|--------------------------------------|
| Compatible fluids | oils and similar products            |
| Swivel joint      | zinc plated steel                    |
| Seals             | Viton®                               |
| Characteristic    | electric 230 V AC - 50/60 Hz<br>ATEX |
| Material          | painted steel                        |
| Couplings         | -                                    |
| Hose              | -                                    |
| ø e hose length   | -                                    |
| Inlet             | G 2" (f)                             |
| Outlet            | G 2" (f)                             |
| Reel flow path    | zinc plated steel                    |



## **OVERALL DIMENSIONS (mm)**



### **FURTHER FEATURES**

| Capacity 3/8" | Capacity 1/2" | Capacity 3/4" | Capacity 1" | Capacity 1.1/4" | Capacity 1.1/2" | Capacity 2" |
|---------------|---------------|---------------|-------------|-----------------|-----------------|-------------|
| 420 m         | 280 m         | 180 m         | 100 m       | 60 m            | 50 m            | 30 m        |