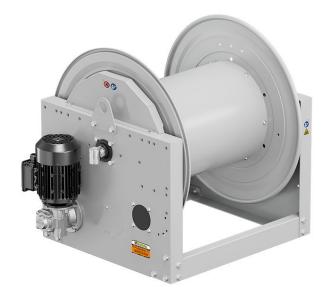

# P/N 0E851403/4000

Hose reel with electric motorization 230 V AC - 50/60 Hz in painted steel, ATEX s. 700, for oil and similar, 70 bar, without hose. Drum width 550 mm. Inlet-outlet G 2" (f)

#### **SECTORS OF USE**

Industry, Mining, Lube trucks and transports

#### **FEATURES**

| Pressure          | 70 bar                               |
|-------------------|--------------------------------------|
| Compatible fluids | oils and similar products            |
| Swivel joint      | zinc plated steel                    |
| Seals             | Viton®                               |
| Characteristic    | electric 230 V AC - 50/60 Hz<br>ATEX |
| Material          | painted steel                        |
| Couplings         | -                                    |
| Hose              | -                                    |
| ø e hose length   | -                                    |
| Inlet             | G 2" (f)                             |
| Outlet            | G 2" (f)                             |
| Reel flow path    | zinc plated steel                    |