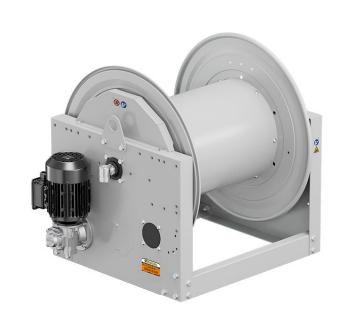

# P/N 0E851501/1000

Hose reel with electric motorization 400 V AC - 50/60 Hz in painted steel s. 700, for air-water and diesel, 20 bar, without hose. Drum width 550 mm. Inlet-outlet G 1" (f)

#### **FEATURES**

| Pressure          | 20 bar                       |
|-------------------|------------------------------|
| Compatible fluids | air - water - diesel fuel    |
| Swivel joint      | aluminum                     |
| Seals             | Viton <sup>®</sup>           |
| Characteristic    | electric 400 V AC - 50/60 Hz |
| Material          | painted steel                |
| Couplings         | -                            |
| Hose              | -                            |
| ø e hose length   | -                            |
| Inlet             | G 1" (f)                     |
| Outlet            | G 1" (f)                     |
| Reel flow path    | aluminum - zinc plated steel |