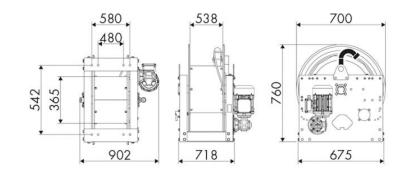

OF USE**

Industry, Mining, Lube trucks and transports

#### **FEATURES**

| Pressure          | 20 bar                       |
|-------------------|------------------------------|
| Compatible fluids | air - water - diesel fuel    |
| Swivel joint      | aluminum                     |
| Seals             | Viton <sup>®</sup>           |
| Characteristic    | electric 400 V AC - 50/60 Hz |
| Material          | painted steel                |
| Couplings         | -                            |
| Hose              | -                            |
| ø e hose length   | -                            |
| Inlet             | G 1" (f)                     |
| Outlet            | G 1" (f)                     |
| Reel flow path    | aluminum - zinc plated steel |



## **OVERALL DIMENSIONS (mm)**



### **FURTHER FEATURES**

| Capacity 3/8" | Capacity 1/2" | Capacity 3/4" | Capacity 1" | Capacity 1.1/4" | Capacity 1.1/2" | Capacity 2" |
|---------------|---------------|---------------|-------------|-----------------|-----------------|-------------|
| 420 m         | 280 m         | 180 m         | 100 m       | 60 m            | 54 m            | 30 m        |