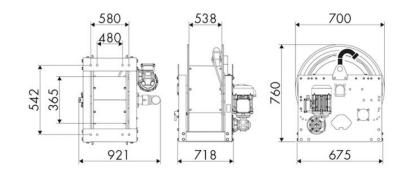

S OF USE**

Industry, Mining, Lube trucks and transports

#### **FEATURES**

| Pressure          | 20 bar                       |
|-------------------|------------------------------|
| Compatible fluids | air - water - diesel fuel    |
| Swivel joint      | aluminum                     |
| Seals             | Viton <sup>®</sup>           |
| Characteristic    | electric 400 V AC - 50/60 Hz |
| Material          | painted steel                |
| Couplings         | -                            |
| Hose              | -                            |
| ø e hose length   | -                            |
| Inlet             | G 2" (f)                     |
| Outlet            | G 2" (f)                     |
| Reel flow path    | aluminum - zinc plated steel |



# **OVERALL DIMENSIONS (mm)**



### **FURTHER FEATURES**

| Capacity 3/8" | Capacity 1/2" | Capacity 3/4" | Capacity 1" | Capacity 1.1/4" | Capacity 1.1/2" | Capacity 2" |
|---------------|---------------|---------------|-------------|-----------------|-----------------|-------------|
| 420 m         | 280 m         | 180 m         | 100 m       | 60 m            | 54 m            | 30 m        |