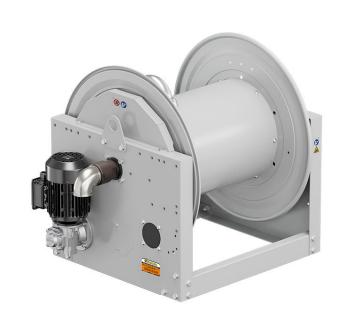

# P/N 0E851501/2000

Hose reel with electric motorization 400 V AC - 50/60 Hz in painted steel s. 700, for air-water and diesel, 20 bar, without hose. Drum width 550 mm. Inlet-outlet G 2" (f)

## **SECTORS OF USE**

Industry, Mining, Lube trucks and transports

#### **FEATURES**

| Pressure          | 20 bar                       |
|-------------------|------------------------------|
| Compatible fluids | air - water - diesel fuel    |
| Swivel joint      | aluminum                     |
| Seals             | Viton <sup>®</sup>           |
| Characteristic    | electric 400 V AC - 50/60 Hz |
| Material          | painted steel                |
| Couplings         | -                            |
| Hose              | -                            |
| ø e hose length   | -                            |
| Inlet             | G 2" (f)                     |
| Outlet            | G 2" (f)                     |
| Reel flow path    | aluminum - zinc plated steel |