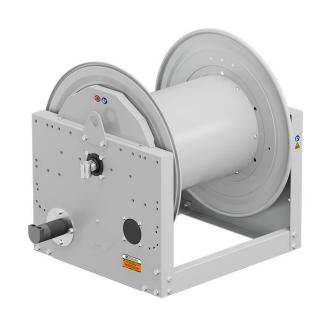

# P/N 0E851801/1000

Hose reel with hydraulic motorization in painted steel s. 700, for air-water and diesel, 20 bar, without hose. Drum width 550 mm. Inlet-outlet G 1" (f)

#### **FEATURES**

| Pressure          | 20 bar                       |
|-------------------|------------------------------|
| Compatible fluids | air - water - diesel fuel    |
| Swivel joint      | aluminum                     |
| Seals             | Viton <sup>®</sup>           |
| Characteristic    | hydraulic                    |
| Material          | painted steel                |
| Couplings         | -                            |
| Hose              | -                            |
| ø e hose length   | -                            |
| Inlet             | G 1" (f)                     |
| Outlet            | G 1" (f)                     |
| Reel flow path    | aluminum - zinc plated steel |