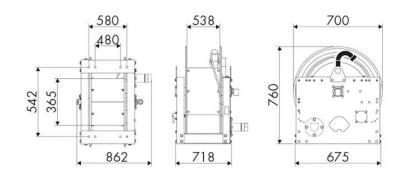

OF USE**

Industry, Mining, Lube trucks and transports

#### **FEATURES**

| Pressure          | 20 bar                       |
|-------------------|------------------------------|
| Compatible fluids | air - water - diesel fuel    |
| Swivel joint      | aluminum                     |
| Seals             | Viton <sup>®</sup>           |
| Characteristic    | hydraulic                    |
| Material          | painted steel                |
| Couplings         | -                            |
| Hose              | -                            |
| ø e hose length   | -                            |
| Inlet             | G 1" (f)                     |
| Outlet            | G 1" (f)                     |
| Reel flow path    | aluminum - zinc plated steel |



## **OVERALL DIMENSIONS (mm)**



#### **FURTHER FEATURES**

| Capacity 3/8" | Capacity 1/2" | Capacity 3/4" | Capacity 1" | Capacity 1.1/4" | Capacity 1.1/2" | Capacity 2" |
|---------------|---------------|---------------|-------------|-----------------|-----------------|-------------|
| 420 m         | 280 m         | 180 m         | 100 m       | 60 m            | 54 m            | 30 m        |