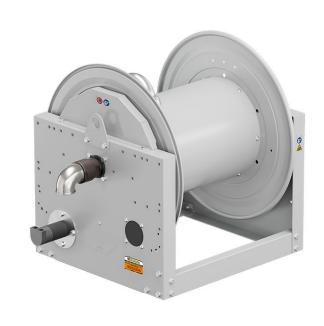

# P/N 0E851801/2000

Hose reel with hydraulic motorization in painted steel s. 700, for air-water and diesel, 20 bar, without hose. Drum width 550 mm. Inlet-outlet G 2" (f)

#### **FEATURES**

| Pressure          | 20 bar                       |
|-------------------|------------------------------|
| Compatible fluids | air - water - diesel fuel    |
| Swivel joint      | aluminum                     |
| Seals             | Viton <sup>®</sup>           |
| Characteristic    | hydraulic                    |
| Material          | painted steel                |
| Couplings         | -                            |
| Hose              | -                            |
| ø e hose length   | -                            |
| Inlet             | G 2" (f)                     |
| Outlet            | G 2" (f)                     |
| Reel flow path    | aluminum - zinc plated steel |