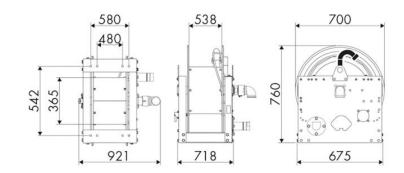

OF USE**

Industry, Mining, Lube trucks and transports

#### **FEATURES**

| Pressure          | 20 bar                       |
|-------------------|------------------------------|
| Compatible fluids | air - water - diesel fuel    |
| Swivel joint      | aluminum                     |
| Seals             | Viton <sup>®</sup>           |
| Characteristic    | hydraulic                    |
| Material          | painted steel                |
| Couplings         | -                            |
| Hose              | -                            |
| ø e hose length   | -                            |
| Inlet             | G 2" (f)                     |
| Outlet            | G 2" (f)                     |
| Reel flow path    | aluminum - zinc plated steel |



## **OVERALL DIMENSIONS (mm)**



### **FURTHER FEATURES**

| Capacity 3/8" | Capacity 1/2" | Capacity 3/4" | Capacity 1" | Capacity 1.1/4" | Capacity 1.1/2" | Capacity 2" |
|---------------|---------------|---------------|-------------|-----------------|-----------------|-------------|
| 420 m         | 280 m         | 180 m         | 100 m       | 60 m            | 54 m            | 30 m        |