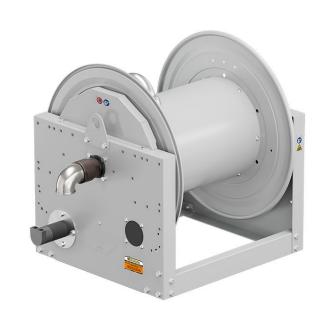

# P/N 0E851801/4000

Hose reel with hydraulic motorization in painted steel s. 700, for oil and similar, 70 bar, without hose. Drum width 550 mm. Inlet-outlet G 2" (f)

#### **FEATURES**

| Pressure          | 70 bar                    |  |  |  |
|-------------------|---------------------------|--|--|--|
| Compatible fluids | oils and similar products |  |  |  |
| Swivel joint      | zinc plated steel         |  |  |  |
| Seals             | Viton <sup>®</sup>        |  |  |  |
| Characteristic    | hydraulic                 |  |  |  |
| Material          | painted steel             |  |  |  |
| Couplings         | -                         |  |  |  |
| Hose              | -                         |  |  |  |
| ø e hose length   | -                         |  |  |  |
| Inlet             | G 2" (f)                  |  |  |  |
| Outlet            | G 2" (f)                  |  |  |  |
| Reel flow path    | zinc plated steel         |  |  |  |