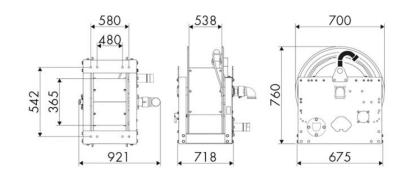

Pressure          | 70 bar                    |  |  |  |
|-------------------|---------------------------|--|--|--|
| Compatible fluids | oils and similar products |  |  |  |
| Swivel joint      | zinc plated steel         |  |  |  |
| Seals             | Viton <sup>®</sup>        |  |  |  |
| Characteristic    | hydraulic                 |  |  |  |
| Material          | painted steel             |  |  |  |
| Couplings         | -                         |  |  |  |
| Hose              | -                         |  |  |  |
| ø e hose length   | -                         |  |  |  |
| Inlet             | G 2" (f)                  |  |  |  |
| Outlet            | G 2" (f)                  |  |  |  |
| Reel flow path    | zinc plated steel         |  |  |  |



## **OVERALL DIMENSIONS (mm)**



#### **FURTHER FEATURES**

| Capacity 3/8" | Capacity 1/2" | Capacity 3/4" | Capacity 1" | Capacity 1.1/4" | Capacity 1.1/2" | Capacity 2" |
|---------------|---------------|---------------|-------------|-----------------|-----------------|-------------|
| 420 m         | 280 m         | 180 m         | 100 m       | 60 m            | 50 m            | 30 m        |