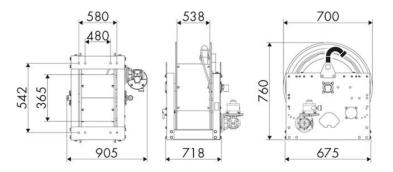

OF USE**

Industry, Mining, Lube trucks and transports

#### **FEATURES**

| Pressure          | 20 bar                       |
|-------------------|------------------------------|
| Compatible fluids | air - water - diesel fuel    |
| Swivel joint      | aluminum                     |
| Seals             | Viton®                       |
| Characteristic    | pneumatic                    |
| Material          | painted steel                |
| Couplings         | -                            |
| Hose              | -                            |
| ø e hose length   | -                            |
| Inlet             | G 1" (f)                     |
| Outlet            | G 1" (f)                     |
| Reel flow path    | aluminum - zinc plated steel |



## **OVERALL DIMENSIONS (mm)**



### **FURTHER FEATURES**

| Capacity 3/8" | Capacity 1/2" | Capacity 3/4" | Capacity 1" | Capacity 1.1/4" | Capacity 1.1/2" | Capacity 2" |
|---------------|---------------|---------------|-------------|-----------------|-----------------|-------------|
| 420 m         | 280 m         | 180 m         | 100 m       | 60 m            | 54 m            | 30 m        |