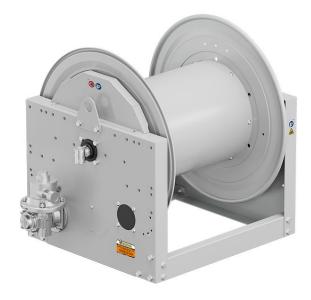

# P/N 0E851901/1000

Hose reel with pneumatic motorization in painted steel s. 700, for air-water and diesel, 20 bar, without hose. Drum width 550 mm. Inlet-outlet G 1" (f)

#### **FEATURES**

| Pressure          | 20 bar                       |
|-------------------|------------------------------|
| Compatible fluids | air - water - diesel fuel    |
| Swivel joint      | aluminum                     |
| Seals             | Viton®                       |
| Characteristic    | pneumatic                    |
| Material          | painted steel                |
| Couplings         | -                            |
| Hose              | -                            |
| ø e hose length   | -                            |
| Inlet             | G 1" (f)                     |
| Outlet            | G 1" (f)                     |
| Reel flow path    | aluminum - zinc plated steel |