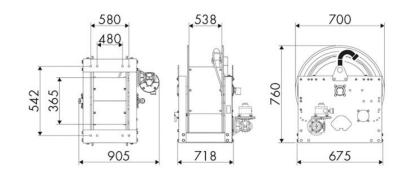

|
| Swivel joint      | zinc plated steel         |
| Seals             | Viton <sup>®</sup>        |
|                   |                           |
| Characteristic    | pneumatic                 |
| Material          | painted steel             |
|                   |                           |
| Couplings         | -                         |
| Hose              | -                         |
|                   |                           |
| ø e hose length   | -                         |
| Inlet             | G 1" (f)                  |
|                   |                           |
| Outlet            | G 1" (f)                  |
| Reel flow path    | zinc plated steel         |
| •                 | ,                         |



## **OVERALL DIMENSIONS (mm)**



### **FURTHER FEATURES**

| Capacity 3/8" | Capacity 1/2" | Capacity 3/4" | Capacity 1" | Capacity 1.1/4" | Capacity 1.1/2" | Capacity 2" |
|---------------|---------------|---------------|-------------|-----------------|-----------------|-------------|
| 420 m         | 280 m         | 180 m         | 100 m       | 60 m            | 50 m            | 30 m        |