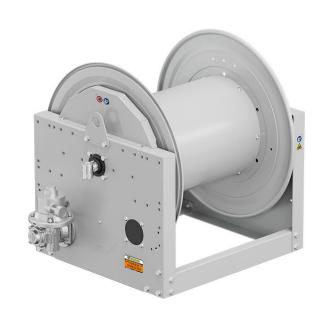

# P/N 0E851901/3000

Hose reel with pneumatic motorization in painted steel s. 700, for oil and similar, 150 bar, without hose. Drum width 550 mm. Inlet-outlet G 1" (f)

#### **FEATURES**

| Pressure          | 150 bar                   |
|-------------------|---------------------------|
| Compatible fluids | oils and similar products |
| ·                 | ·                         |
| Swivel joint      | zinc plated steel         |
| Seals             | Viton <sup>®</sup>        |
|                   |                           |
| Characteristic    | pneumatic                 |
| Material          | painted steel             |
|                   |                           |
| Couplings         | -                         |
| Hose              | -                         |
|                   |                           |
| ø e hose length   | -                         |
| Inlet             | G 1" (f)                  |
|                   |                           |
| Outlet            | G 1" (f)                  |
| Reel flow path    | zinc plated steel         |
| •                 | ,                         |