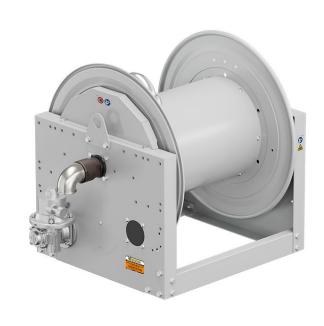

# P/N 0E851901/4000

Hose reel with pneumatic motorization in painted steel s. 700, for oil and similar, 70 bar, without hose. Drum width 550 mm. Inlet-outlet G 2" (f)

#### **FEATURES**

| Pressure          | 70 bar                    |
|-------------------|---------------------------|
| Compatible fluids | oils and similar products |
| Swivel joint      | zinc plated steel         |
| Seals             | Viton <sup>®</sup>        |
| Characteristic    | pneumatic                 |
| Material          | painted steel             |
| Couplings         | -                         |
| Hose              | -                         |
| ø e hose length   | -                         |
| Inlet             | G 2" (f)                  |
| Outlet            | G 2" (f)                  |
| Reel flow path    | zinc plated steel         |