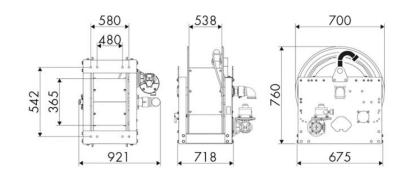

mm. Inlet-outlet G 2" (f)

## **SECTORS OF USE**

Industry, Mining, Lube trucks and transports

#### **FEATURES**

| Pressure          | 70 bar                    |
|-------------------|---------------------------|
| Compatible fluids | oils and similar products |
| Swivel joint      | zinc plated steel         |
| Seals             | Viton <sup>®</sup>        |
| Characteristic    | pneumatic                 |
| Material          | painted steel             |
| Couplings         | -                         |
| Hose              | -                         |
| ø e hose length   | -                         |
| Inlet             | G 2" (f)                  |
| Outlet            | G 2" (f)                  |
| Reel flow path    | zinc plated steel         |



# **OVERALL DIMENSIONS (mm)**



### **FURTHER FEATURES**

| Capacity 3/8" | Capacity 1/2" | Capacity 3/4" | Capacity 1" | Capacity 1.1/4" | Capacity 1.1/2" | Capacity 2" |
|---------------|---------------|---------------|-------------|-----------------|-----------------|-------------|
| 420 m         | 280 m         | 180 m         | 100 m       | 60 m            | 50 m            | 30 m        |