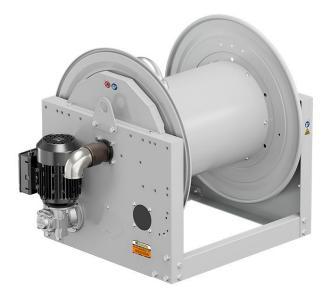

# P/N 0E853301/6000

Hose reel with electric motorization 230 V AC - 50/60 Hz in painted steel s. 700, for air-water, 70 bar, without hose. Drum width 550 mm. Inlet-outlet G 2" (f) with AISI 316 stainless steel reel flow path junction

## **FEATURES**

| Pressure          | 70 bar                       |  |  |
|-------------------|------------------------------|--|--|
| Compatible fluids | air - water - diesel fuel    |  |  |
| Swivel joint      | AISI 316 stainless steel     |  |  |
| Seals             | Viton®                       |  |  |
| Characteristic    | electric 230 V AC - 50/60 Hz |  |  |
| Material          | painted steel                |  |  |
| Couplings         | -                            |  |  |
| Hose              | -                            |  |  |
| ø e hose length   | -                            |  |  |
| Inlet             | G 2" (f)                     |  |  |
| Outlet            | G 2" (f)                     |  |  |
| Reel flow path    | AISI 316 stainless steel     |  |  |