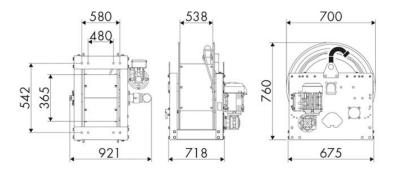

Pressure          | 70 bar                       |  |  |
|-------------------|------------------------------|--|--|
| Compatible fluids | air - water - diesel fuel    |  |  |
| Swivel joint      | AISI 316 stainless steel     |  |  |
| Seals             | Viton®                       |  |  |
| Characteristic    | electric 230 V AC - 50/60 Hz |  |  |
| Material          | painted steel                |  |  |
| Couplings         | -                            |  |  |
| Hose              | -                            |  |  |
| ø e hose length   | -                            |  |  |
| Inlet             | G 2" (f)                     |  |  |
| Outlet            | G 2" (f)                     |  |  |
| Reel flow path    | AISI 316 stainless steel     |  |  |



# **OVERALL DIMENSIONS (mm)**



## **FURTHER FEATURES**

| Capacity 3/8" | Capacity 1/2" | Capacity 3/4" | Capacity 1" | Capacity 1.1/4" | Capacity 1.1/2" | Capacity 2" |
|---------------|---------------|---------------|-------------|-----------------|-----------------|-------------|
| 420 m         | 280 m         | 180 m         | 100 m       | 60 m            | 50 m            | 30 m        |