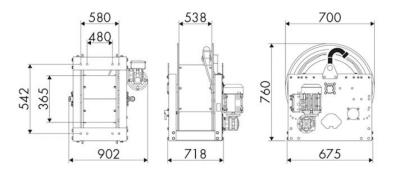

|
|-------------------|--------------------------------------|
| Compatible fluids | air - water                          |
| Swivel joint      | AISI 316 stainless steel             |
| Seals             | Viton®                               |
| Characteristic    | electric 230 V AC - 50/60 Hz<br>ATEX |
| Material          | painted steel                        |
| Couplings         | -                                    |
| Hose              | -                                    |
| ø e hose length   | -                                    |
| Inlet             | G 1" (f)                             |
| Outlet            | G 1" (f)                             |
| Reel flow path    | AISI 316 stainless steel             |



### **OVERALL DIMENSIONS (mm)**



### **FURTHER FEATURES**

| Capacity 3/8" | Capacity 1/2" | Capacity 3/4" | Capacity 1" | Capacity 1.1/4" | Capacity 1.1/2" | Capacity 2" |
|---------------|---------------|---------------|-------------|-----------------|-----------------|-------------|
| 420 m         | 280 m         | 180 m         | 100 m       | 60 m            | 50 m            | 30 m        |