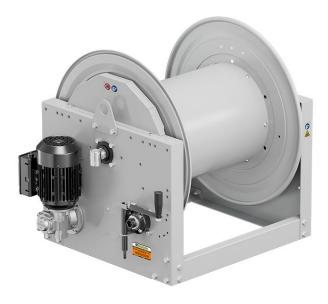

# P/N 0E853402/5000

Hose reel with electric motorization 230 V AC - 50/60 Hz in painted steel, ATEX s. 700, for oil and similar, 100 bar, without hose. Drum width 550 mm. Inlet-outlet G 1" (f) with reel flow path junction in AISI 316 stainless steel for for high flow and wi...

# **SECTORS OF USE**

Industry, Mining, Lube trucks and transports

# FEATURES

| Pressure          | 100 bar                              |
|-------------------|--------------------------------------|
| Compatible fluids | air - water                          |
| Swivel joint      | AISI 316 stainless steel             |
| Seals             | Viton®                               |
| Characteristic    | electric 230 V AC - 50/60 Hz<br>ATEX |
| Material          | painted steel                        |
| Couplings         | -                                    |
| Hose              | -                                    |
| ø e hose length   | -                                    |
| Inlet             | G 1" (f)                             |
| Outlet            | G 1" (f)                             |
| Reel flow path    | AISI 316 stainless steel             |