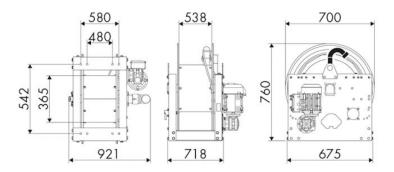

-------------------|--|--|
| Compatible fluids | air - water                          |  |  |
| Swivel joint      | AISI 316 stainless steel             |  |  |
| Seals             | Viton®                               |  |  |
| Characteristic    | electric 230 V AC - 50/60 Hz<br>ATEX |  |  |
| Material          | painted steel                        |  |  |
| Couplings         | -                                    |  |  |
| Hose              | -                                    |  |  |
| ø e hose length   | -                                    |  |  |
| Inlet             | G 2" (f)                             |  |  |
| Outlet            | G 2" (f)                             |  |  |
| Reel flow path    | AISI 316 stainless steel             |  |  |



### **OVERALL DIMENSIONS (mm)**



### **FURTHER FEATURES**

| Capacity 3/8" | Capacity 1/2" | Capacity 3/4" | Capacity 1" | Capacity 1.1/4" | Capacity 1.1/2" | Capacity 2" |
|---------------|---------------|---------------|-------------|-----------------|-----------------|-------------|
| 420 m         | 280 m         | 180 m         | 100 m       | 60 m            | 50 m            | 30 m        |