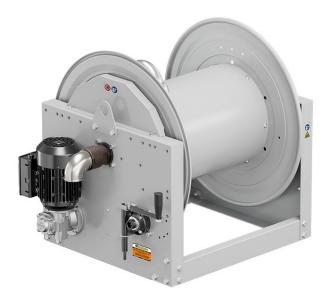

# P/N 0E853402/6000

Hose reel with electric motorization 230 V AC - 50/60 Hz in painted steel, ATEX s. 700, for oil and similar, 70 bar, without hose. Drum width 550 mm. Inlet-outlet G 2" (f) with reel flow path junction in AISI 316 stainless steel for for high flow and wit...

## **SECTORS OF USE**

Industry, Mining, Lube trucks and transports

### **FEATURES**

| Pressure          | 70 bar                               |  |  |
|-------------------|--------------------------------------|--|--|
| Compatible fluids | air - water                          |  |  |
| Swivel joint      | AISI 316 stainless steel             |  |  |
| Seals             | Viton®                               |  |  |
| Characteristic    | electric 230 V AC - 50/60 Hz<br>ATEX |  |  |
| Material          | painted steel                        |  |  |
| Couplings         | -                                    |  |  |
| Hose              | -                                    |  |  |
| ø e hose length   | -                                    |  |  |
| Inlet             | G 2" (f)                             |  |  |
| Outlet            | G 2" (f)                             |  |  |
| Reel flow path    | AISI 316 stainless steel             |  |  |