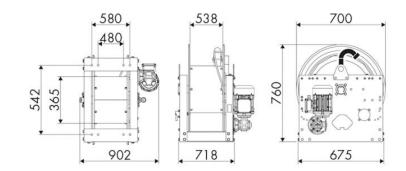

OF USE**

Industry, Mining, Lube trucks and transports

#### **FEATURES**

| Pressure          | 100 bar                      |
|-------------------|------------------------------|
| Compatible fluids | air - water - diesel fuel    |
| Swivel joint      | AISI 316 stainless steel     |
| Seals             | Viton <sup>®</sup>           |
| Characteristic    | electric 400 V AC - 50/60 Hz |
| Material          | painted steel                |
| Couplings         | -                            |
| Hose              | -                            |
| ø e hose length   | -                            |
| Inlet             | G 1" (f)                     |
| Outlet            | G 1" (f)                     |
| Reel flow path    | AISI 316 stainless steel     |



## **OVERALL DIMENSIONS (mm)**



### **FURTHER FEATURES**

| Capacity 3/8" | Capacity 1/2" | Capacity 3/4" | Capacity 1" | Capacity 1.1/4" | Capacity 1.1/2" | Capacity 2" |
|---------------|---------------|---------------|-------------|-----------------|-----------------|-------------|
| 420 m         | 280 m         | 180 m         | 100 m       | 60 m            | 50 m            | 30 m        |