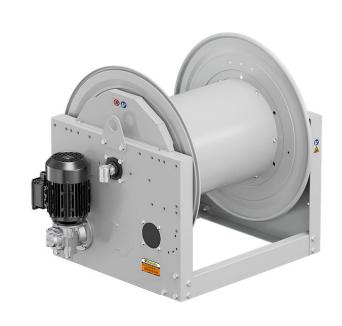

# P/N 0E853501/5000

Hose reel with electric motorization 400 V AC - 50/60 Hz in painted steel s. 700, for air-water and diesel, 100 bar, without hose. Drum width 550 mm. Inlet-outlet G 1" (f) with reel flow path in AISI 316 stainless steel

#### **FEATURES**

| Pressure          | 100 bar                      |
|-------------------|------------------------------|
| Compatible fluids | air - water - diesel fuel    |
| Swivel joint      | AISI 316 stainless steel     |
| Seals             | Viton <sup>®</sup>           |
| Characteristic    | electric 400 V AC - 50/60 Hz |
| Material          | painted steel                |
| Couplings         | -                            |
| Hose              | -                            |
| ø e hose length   | -                            |
| Inlet             | G 1" (f)                     |
| Outlet            | G 1" (f)                     |
| Reel flow path    | AISI 316 stainless steel     |