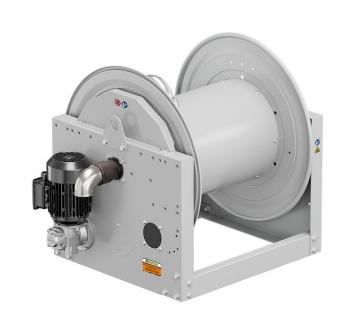

# P/N 0E853501/6000

Hose reel with electric motorization 400 V AC - 50/60 Hz in painted steel s. 700, for air-water and diesel, 70 bar, without hose. Drum width 550 mm. Inlet-outlet G 2" (f) with reel flow path in AISI 316 stainless steel

#### **SECTORS OF USE**

Industry, Mining, Lube trucks and transports

#### **FEATURES**

| Pressure          | 70 bar                       |  |  |
|-------------------|------------------------------|--|--|
| Compatible fluids | air - water - diesel fuel    |  |  |
| Swivel joint      | AISI 316 stainless steel     |  |  |
| Seals             | Viton <sup>®</sup>           |  |  |
| Characteristic    | electric 400 V AC - 50/60 Hz |  |  |
| Material          | painted steel                |  |  |
| Couplings         | -                            |  |  |
| Hose              | -                            |  |  |
| ø e hose length   | -                            |  |  |
| Inlet             | G 2" (f)                     |  |  |
| Outlet            | G 2" (f)                     |  |  |
| Reel flow path    | AISI 316 stainless steel     |  |  |