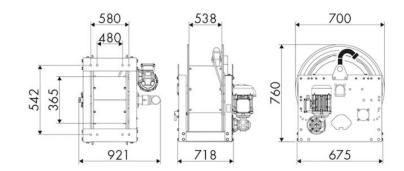

Pressure          | 70 bar                       |  |  |
|-------------------|------------------------------|--|--|
| Compatible fluids | air - water - diesel fuel    |  |  |
| Swivel joint      | AISI 316 stainless steel     |  |  |
| Seals             | Viton <sup>®</sup>           |  |  |
| Characteristic    | electric 400 V AC - 50/60 Hz |  |  |
| Material          | painted steel                |  |  |
| Couplings         | -                            |  |  |
| Hose              | -                            |  |  |
| ø e hose length   | -                            |  |  |
| Inlet             | G 2" (f)                     |  |  |
| Outlet            | G 2" (f)                     |  |  |
| Reel flow path    | AISI 316 stainless steel     |  |  |



## **OVERALL DIMENSIONS (mm)**



### **FURTHER FEATURES**

| Capacity 3/8" | Capacity 1/2" | Capacity 3/4" | Capacity 1" | Capacity 1.1/4" | Capacity 1.1/2" | Capacity 2" |
|---------------|---------------|---------------|-------------|-----------------|-----------------|-------------|
| 420 m         | 280 m         | 180 m         | 100 m       | 60 m            | 50 m            | 30 m        |