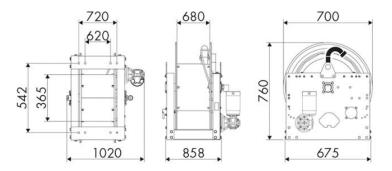

OF USE**

Industry, Mining, Lube trucks and transports

#### **FEATURES**

| Pressure          | 20 bar                       |
|-------------------|------------------------------|
| Compatible fluids | air - water - diesel fuel    |
| Swivel joint      | aluminum                     |
| Seals             | Viton®                       |
| Characteristic    | electric 24 V DC             |
| Material          | painted steel                |
| Couplings         | -                            |
| Hose              | -                            |
| ø e hose length   | -                            |
| Inlet             | G 1" (f)                     |
| Outlet            | G 1" (f)                     |
| Reel flow path    | aluminum - zinc plated steel |



## **OVERALL DIMENSIONS (mm)**



### **FURTHER FEATURES**

| Capacity 3/8" | Capacity 1/2" | Capacity 3/4" | Capacity 1" | Capacity 1.1/4" | Capacity 1.1/2" | Capacity 2" |
|---------------|---------------|---------------|-------------|-----------------|-----------------|-------------|
| 550 m         | 350 m         | 244 m         | 134 m       | 84 m            | 75 m            | 43 m        |