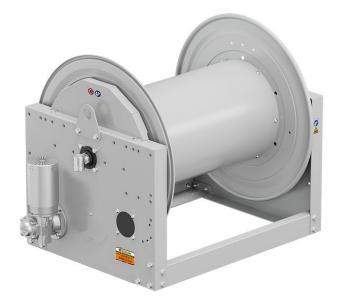

# P/N 0E871201/1000

Hose reel with electric motorization 24 V DC in painted steel s. 700, for air-water and diesel, 20 bar, without hose. Drum width 690 mm. Inlet-outlet G 1" (f)

#### **FEATURES**

| Pressure          | 20 bar                       |
|-------------------|------------------------------|
| Compatible fluids | air - water - diesel fuel    |
| Swivel joint      | aluminum                     |
| Seals             | Viton®                       |
| Characteristic    | electric 24 V DC             |
| Material          | painted steel                |
| Couplings         | -                            |
| Hose              | -                            |
| ø e hose length   | -                            |
| Inlet             | G 1" (f)                     |
| Outlet            | G 1" (f)                     |
| Reel flow path    | aluminum - zinc plated steel |