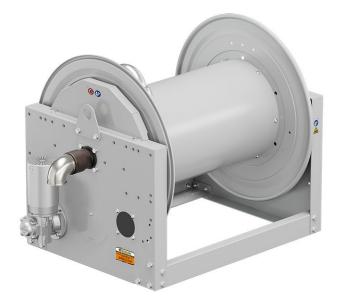

# P/N 0E871201/2000

Hose reel with electric motorization 24 V DC in painted steel s. 700, for air-water and diesel, 20 bar, without hose. Drum width 690 mm. Inlet-outlet G 2" (f)

#### **FEATURES**

| Pressure          | 20 bar                       |
|-------------------|------------------------------|
| Compatible fluids | air - water - diesel fuel    |
| Swivel joint      | aluminum                     |
| Seals             | Viton®                       |
| Characteristic    | electric 24 V DC             |
| Material          | painted steel                |
| Couplings         | -                            |
| Hose              | -                            |
| ø e hose length   | -                            |
| Inlet             | G 2" (f)                     |
| Outlet            | G 2" (f)                     |
| Reel flow path    | aluminum - zinc plated steel |