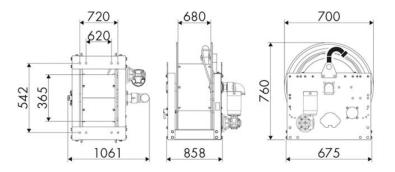

OF USE**

Industry, Mining, Lube trucks and transports

#### **FEATURES**

| Pressure          | 20 bar                       |
|-------------------|------------------------------|
| Compatible fluids | air - water - diesel fuel    |
| Swivel joint      | aluminum                     |
| Seals             | Viton®                       |
| Characteristic    | electric 24 V DC             |
| Material          | painted steel                |
| Couplings         | -                            |
| Hose              | -                            |
| ø e hose length   | -                            |
| Inlet             | G 2" (f)                     |
| Outlet            | G 2" (f)                     |
| Reel flow path    | aluminum - zinc plated steel |



## **OVERALL DIMENSIONS (mm)**



### **FURTHER FEATURES**

| Capacity 3/8" | Capacity 1/2" | Capacity 3/4" | Capacity 1" | Capacity 1.1/4" | Capacity 1.1/2" | Capacity 2" |
|---------------|---------------|---------------|-------------|-----------------|-----------------|-------------|
| 550 m         | 350 m         | 244 m         | 134 m       | 84 m            | 75 m            | 43 m        |