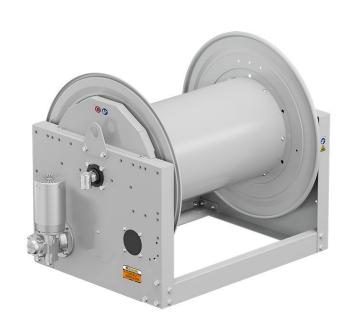

# P/N 0E871201/3000

Hose reel with electric motorization 24 V DC in painted steel s. 700, for oil and similar, 150 bar, without hose. Drum width 690 mm. Inlet-outlet G 1" (f)

#### **FEATURES**

| Pressure          | 150 bar                   |
|-------------------|---------------------------|
| Compatible fluids | oils and similar products |
| Swivel joint      | zinc plated steel         |
| Seals             | Viton <sup>®</sup>        |
| Characteristic    | electric 24 V DC          |
| Material          | painted steel             |
| Couplings         | -                         |
| Hose              | -                         |
| ø e hose length   | -                         |
| Inlet             | G 1" (f)                  |
| Outlet            | G 1" (f)                  |
| Reel flow path    | zinc plated steel         |