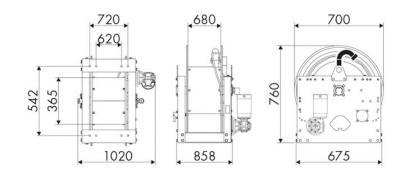

mm. Inlet-outlet G 1" (f)

## **SECTORS OF USE**

Industry, Mining, Lube trucks and transports

#### **FEATURES**

| Pressure          | 150 bar                   |
|-------------------|---------------------------|
| Compatible fluids | oils and similar products |
| Swivel joint      | zinc plated steel         |
| Seals             | Viton <sup>®</sup>        |
| Characteristic    | electric 24 V DC          |
| Material          | painted steel             |
| Couplings         | -                         |
| Hose              | -                         |
| ø e hose length   | -                         |
| Inlet             | G 1" (f)                  |
| Outlet            | G 1" (f)                  |
| Reel flow path    | zinc plated steel         |



# **OVERALL DIMENSIONS (mm)**



### **FURTHER FEATURES**

| Capacity 3/8" | Capacity 1/2" | Capacity 3/4" | Capacity 1" | Capacity 1.1/4" | Capacity 1.1/2" | Capacity 2" |
|---------------|---------------|---------------|-------------|-----------------|-----------------|-------------|
| 550 m         | 350 m         | 244 m         | 134 m       | 84 m            | 75 m            | 43 m        |