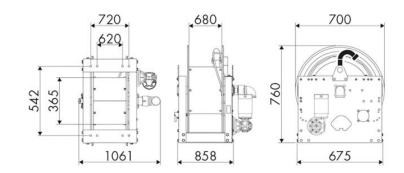

et-outlet G 2" (f)

ECODORA

## **SECTORS OF USE**

Industry, Mining, Lube trucks and transports

## **FEATURES**

| Pressure          | 70 bar                    |
|-------------------|---------------------------|
| Compatible fluids | oils and similar products |
| Swivel joint      | zinc plated steel         |
| Seals             | Viton <sup>®</sup>        |
| Characteristic    | electric 24 V DC          |
| Material          | painted steel             |
| Couplings         | -                         |
| Hose              | -                         |
| ø e hose length   | -                         |
| Inlet             | G 2" (f)                  |
| Outlet            | G 2" (f)                  |
| Reel flow path    | zinc plated steel         |



## **OVERALL DIMENSIONS (mm)**



## **FURTHER FEATURES**

| Capacity 3/8" | Capacity 1/2" | Capacity 3/4" | Capacity 1" | Capacity 1.1/4" | Capacity 1.1/2" | Capacity 2" |
|---------------|---------------|---------------|-------------|-----------------|-----------------|-------------|
| 550 m         | 350 m         | 244 m         | 134 m       | 84 m            | 75 m            | 43 m        |