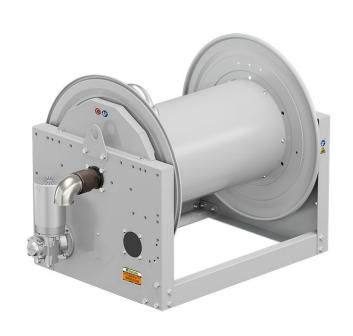

Hose reel with electric motorization 24 V DC in painted steel s. 700, for oil and similar, 70 bar, without hose. Drum width 690 mm. Inlet-outlet G 2" (f)

ECODORA

## **FEATURES**

| Pressure          | 70 bar                    |
|-------------------|---------------------------|
| Compatible fluids | oils and similar products |
| Swivel joint      | zinc plated steel         |
| Seals             | Viton <sup>®</sup>        |
| Characteristic    | electric 24 V DC          |
| Material          | painted steel             |
| Couplings         | -                         |
| Hose              | -                         |
| ø e hose length   | -                         |
| Inlet             | G 2" (f)                  |
| Outlet            | G 2" (f)                  |
| Reel flow path    | zinc plated steel         |