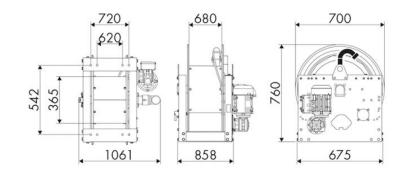

|  |  |  |
|-------------------|------------------------------|--|--|--|
| Compatible fluids | air - water - diesel fuel    |  |  |  |
| Swivel joint      | aluminum                     |  |  |  |
| Seals             | Viton <sup>®</sup>           |  |  |  |
| Characteristic    | electric 230 V AC - 50/60 Hz |  |  |  |
| Material          | painted steel                |  |  |  |
| Couplings         | -                            |  |  |  |
| Hose              | -                            |  |  |  |
| ø e hose length   | -                            |  |  |  |
| Inlet             | G 2" (f)                     |  |  |  |
| Outlet            | G 2" (f)                     |  |  |  |
| Reel flow path    | aluminum - zinc plated steel |  |  |  |



# **OVERALL DIMENSIONS (mm)**



## **FURTHER FEATURES**

| Capacity 3/8" | Capacity 1/2" | Capacity 3/4" | Capacity 1" | Capacity 1.1/4" | Capacity 1.1/2" | Capacity 2" |
|---------------|---------------|---------------|-------------|-----------------|-----------------|-------------|
| 550 m         | 350 m         | 244 m         | 134 m       | 84 m            | 75 m            | 43 m        |