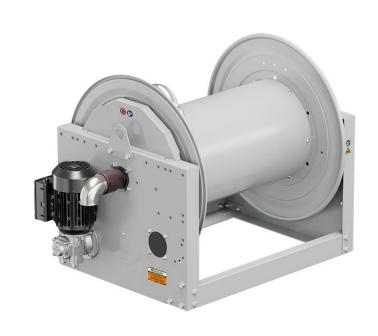

# P/N 0E871301/2000

Hose reel with electric motorization 230 V AC - 50/60 Hz in painted steel s. 700, for air-water and diesel, 20 bar, without hose. Drum width 690 mm. Inlet-outlet G 2" (f)

#### **FEATURES**

| Pressure          | 20 bar                       |  |  |  |
|-------------------|------------------------------|--|--|--|
| Compatible fluids | air - water - diesel fuel    |  |  |  |
| Swivel joint      | aluminum                     |  |  |  |
| Seals             | Viton <sup>®</sup>           |  |  |  |
| Characteristic    | electric 230 V AC - 50/60 Hz |  |  |  |
| Material          | painted steel                |  |  |  |
| Couplings         | -                            |  |  |  |
| Hose              | -                            |  |  |  |
| ø e hose length   | -                            |  |  |  |
| Inlet             | G 2" (f)                     |  |  |  |
| Outlet            | G 2" (f)                     |  |  |  |
| Reel flow path    | aluminum - zinc plated steel |  |  |  |