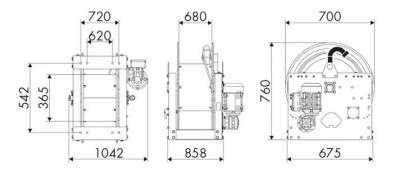

Pressure          | 150 bar                      |  |  |
|-------------------|------------------------------|--|--|
| Compatible fluids | oils and similar products    |  |  |
| Swivel joint      | zinc plated steel            |  |  |
| Seals             | Viton®                       |  |  |
| Characteristic    | electric 230 V AC - 50/60 Hz |  |  |
| Material          | painted steel                |  |  |
| Couplings         | -                            |  |  |
| Hose              | -                            |  |  |
| ø e hose length   | -                            |  |  |
| Inlet             | G 1" (f)                     |  |  |
| Outlet            | G 1" (f)                     |  |  |
| Reel flow path    | zinc plated steel            |  |  |



# **OVERALL DIMENSIONS (mm)**



## **FURTHER FEATURES**

| Capacity 3/8" | Capacity 1/2" | Capacity 3/4" | Capacity 1" | Capacity 1.1/4" | Capacity 1.1/2" | Capacity 2" |
|---------------|---------------|---------------|-------------|-----------------|-----------------|-------------|
| 550 m         | 350 m         | 244 m         | 134 m       | 84 m            | 75 m            | 43 m        |