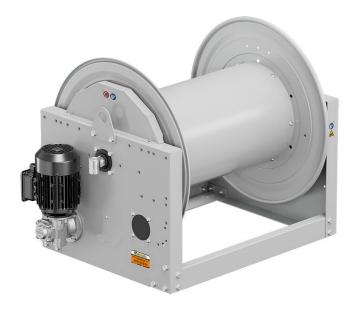

# P/N 0E871301/3000

Hose reel with electric motorization 230 V AC - 50/60 Hz in painted steel s. 700, for oil and similar, 150 bar, without hose. Drum width 690 mm. Inlet-outlet G 1" (f)

### **SECTORS OF USE**

Industry, Mining, Lube trucks and transports

#### **FEATURES**

| Pressure          | 150 bar                      |  |  |
|-------------------|------------------------------|--|--|
| Compatible fluids | oils and similar products    |  |  |
| Swivel joint      | zinc plated steel            |  |  |
| Seals             | Viton®                       |  |  |
| Characteristic    | electric 230 V AC - 50/60 Hz |  |  |
| Material          | painted steel                |  |  |
| Couplings         | -                            |  |  |
| Hose              | -                            |  |  |
| ø e hose length   | -                            |  |  |
| Inlet             | G 1" (f)                     |  |  |
| Outlet            | G 1" (f)                     |  |  |
| Reel flow path    | zinc plated steel            |  |  |