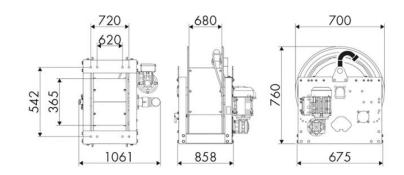

OF USE**

Industry, Mining, Lube trucks and transports

#### **FEATURES**

| Pressure          | 70 bar                       |
|-------------------|------------------------------|
| Compatible fluids | oils and similar products    |
| Swivel joint      | zinc plated steel            |
| Seals             | Viton <sup>®</sup>           |
| Characteristic    | electric 230 V AC - 50/60 Hz |
| Material          | painted steel                |
| Couplings         | -                            |
| Hose              | -                            |
| ø e hose length   | -                            |
| Inlet             | G 2" (f)                     |
| Outlet            | G 2" (f)                     |
| Reel flow path    | zinc plated steel            |



## **OVERALL DIMENSIONS (mm)**



#### **FURTHER FEATURES**

| Capacity 3/8" | Capacity 1/2" | Capacity 3/4" | Capacity 1" | Capacity 1.1/4" | Capacity 1.1/2" | Capacity 2" |
|---------------|---------------|---------------|-------------|-----------------|-----------------|-------------|
| 550 m         | 350 m         | 244 m         | 134 m       | 84 m            | 75 m            | 43 m        |