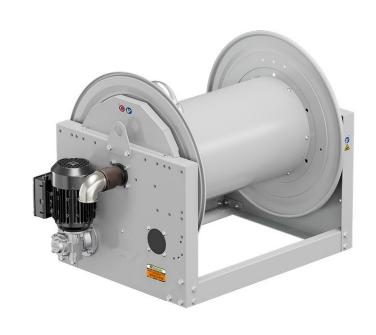

# P/N 0E871301/4000

Hose reel with electric motorization 230 V AC - 50/60 Hz in painted steel s. 700, for oil and similar, 70 bar, without hose. Drum width 690 mm. Inlet-outlet G 2" (f)

### **SECTORS OF USE**

Industry, Mining, Lube trucks and transports

#### **FEATURES**

| Pressure          | 70 bar                       |
|-------------------|------------------------------|
| Compatible fluids | oils and similar products    |
| Swivel joint      | zinc plated steel            |
| Seals             | Viton <sup>®</sup>           |
| Characteristic    | electric 230 V AC - 50/60 Hz |
| Material          | painted steel                |
| Couplings         | -                            |
| Hose              | -                            |
| ø e hose length   | -                            |
| Inlet             | G 2" (f)                     |
| Outlet            | G 2" (f)                     |
| Reel flow path    | zinc plated steel            |