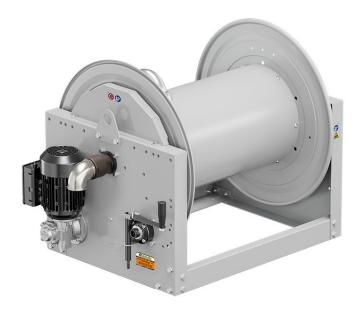

# P/N 0E871402/1000

Hose reel with electric motorization 230 V AC - 50/60 Hz in painted steel, ATEX s. 700, for air-water and diesel, 20 bar, without hose. Drum width 690 mm. Inlet-outlet G 1" (f)

#### **SECTORS OF USE**

Industry, Mining, Lube trucks and transports

#### **FEATURES**

| Pressure          | 20 bar                               |
|-------------------|--------------------------------------|
| Compatible fluids | air - water - diesel fuel            |
| Swivel joint      | aluminum                             |
| Seals             | Viton®                               |
| Characteristic    | electric 230 V AC - 50/60 Hz<br>ATEX |
| Material          | painted steel                        |
| Couplings         | -                                    |
| Hose              | -                                    |
| ø e hose length   | -                                    |
| Inlet             | G 1" (f)                             |
| Outlet            | G 1" (f)                             |
| Reel flow path    | aluminum - zinc plated steel         |