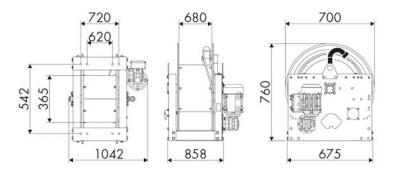

|
|-------------------|--------------------------------------|
| Compatible fluids | air - water - diesel fuel            |
| Swivel joint      | aluminum                             |
| Seals             | Viton®                               |
| Characteristic    | electric 230 V AC - 50/60 Hz<br>ATEX |
| Material          | painted steel                        |
| Couplings         | -                                    |
| Hose              | -                                    |
| ø e hose length   | -                                    |
| Inlet             | G 1" (f)                             |
| Outlet            | G 1" (f)                             |
| Reel flow path    | aluminum - zinc plated steel         |



## **OVERALL DIMENSIONS (mm)**



### FURTHER FEATURES

| Capacity 3/8" | Capacity 1/2" | Capacity 3/4" | Capacity 1" | Capacity 1.1/4" | Capacity 1.1/2" | Capacity 2" |
|---------------|---------------|---------------|-------------|-----------------|-----------------|-------------|
| 550 m         | 350 m         | 244 m         | 134 m       | 84 m            | 75 m            | 43 m        |