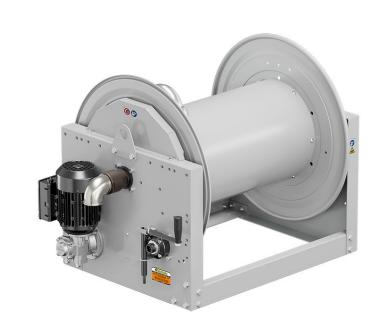

# P/N 0E871402/2000

Hose reel with electric motorization 230 V AC - 50/60 Hz in painted steel, ATEX s. 700, for air-water and diesel, 20 bar, without hose. Drum width 690 mm. Inlet-outlet G 2" (f)

#### **FEATURES**

| Pressure          | 20 bar                               |
|-------------------|--------------------------------------|
| Compatible fluids | air - water - diesel fuel            |
| Swivel joint      | aluminum                             |
| Seals             | Viton <sup>®</sup>                   |
| Characteristic    | electric 230 V AC - 50/60 Hz<br>ATEX |
| Material          | painted steel                        |
| Couplings         | -                                    |
| Hose              | -                                    |
| ø e hose length   | -                                    |
| Inlet             | G 2" (f)                             |
| Outlet            | G 2" (f)                             |
| Reel flow path    | aluminum - zinc plated steel         |