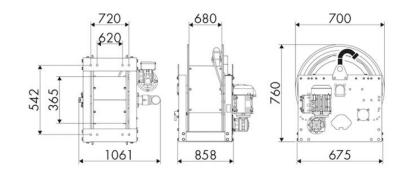

|
|-------------------|--------------------------------------|
| Compatible fluids | air - water - diesel fuel            |
| Swivel joint      | aluminum                             |
| Seals             | Viton <sup>®</sup>                   |
| Characteristic    | electric 230 V AC - 50/60 Hz<br>ATEX |
| Material          | painted steel                        |
| Couplings         | -                                    |
| Hose              | -                                    |
| ø e hose length   | -                                    |
| Inlet             | G 2" (f)                             |
| Outlet            | G 2" (f)                             |
| Reel flow path    | aluminum - zinc plated steel         |



## **OVERALL DIMENSIONS (mm)**



#### **FURTHER FEATURES**

| Capacity 3/8" | Capacity 1/2" | Capacity 3/4" | Capacity 1" | Capacity 1.1/4" | Capacity 1.1/2" | Capacity 2" |
|---------------|---------------|---------------|-------------|-----------------|-----------------|-------------|
| 550 m         | 350 m         | 244 m         | 134 m       | 84 m            | 75 m            | 43 m        |