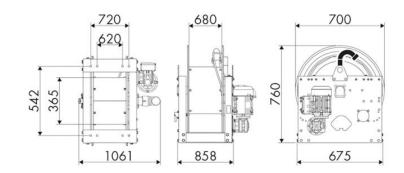

patible fluids | oils and similar products            |  |  |  |
| Swivel joint      | zinc plated steel                    |  |  |  |
| Seals             | Viton <sup>®</sup>                   |  |  |  |
| Characteristic    | electric 230 V AC - 50/60 Hz<br>ATEX |  |  |  |
| Material          | painted steel                        |  |  |  |
| Couplings         | -                                    |  |  |  |
| Hose              | -                                    |  |  |  |
| ø e hose length   | -                                    |  |  |  |
| Inlet             | G 2" (f)                             |  |  |  |
| Outlet            | G 2" (f)                             |  |  |  |
| Reel flow path    | zinc plated steel                    |  |  |  |



## **OVERALL DIMENSIONS (mm)**



#### **FURTHER FEATURES**

| Capacity 3/8" | Capacity 1/2" | Capacity 3/4" | Capacity 1" | Capacity 1.1/4" | Capacity 1.1/2" | Capacity 2" |
|---------------|---------------|---------------|-------------|-----------------|-----------------|-------------|
| 550 m         | 350 m         | 244 m         | 134 m       | 84 m            | 75 m            | 43 m        |