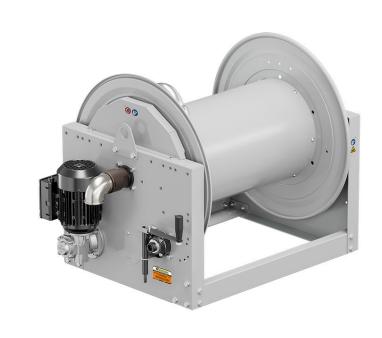

# P/N 0E871402/4000

Hose reel with electric motorization 230 V AC - 50/60 Hz in painted steel, ATEX s. 700, for oil and similar, 70 bar, without hose. Drum width 690 mm. Inlet-outlet G 2" (f)

#### **FEATURES**

| Pressure          | 70 bar                               |  |  |  |
|-------------------|--------------------------------------|--|--|--|
|                   |                                      |  |  |  |
| Compatible fluids | oils and similar products            |  |  |  |
| Swivel joint      | zinc plated steel                    |  |  |  |
| Seals             | Viton <sup>®</sup>                   |  |  |  |
| Characteristic    | electric 230 V AC - 50/60 Hz<br>ATEX |  |  |  |
| Material          | painted steel                        |  |  |  |
| Couplings         | -                                    |  |  |  |
| Hose              | -                                    |  |  |  |
| ø e hose length   | -                                    |  |  |  |
| Inlet             | G 2" (f)                             |  |  |  |
| Outlet            | G 2" (f)                             |  |  |  |
| Reel flow path    | zinc plated steel                    |  |  |  |