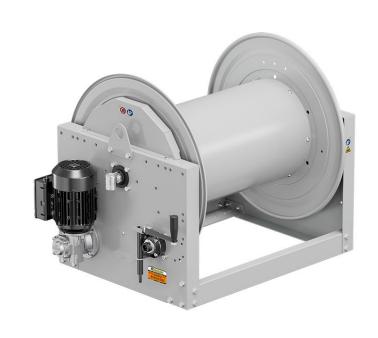

# P/N 0E871403/3000

Hose reel with electric motorization 230 V AC - 50/60 Hz in painted steel, ATEX s. 700, for oil and similar, 150 bar, without hose. Drum width 690 mm. Inlet-outlet G 1" (f)

#### **FEATURES**

| Pressure          | 150 bar                              |
|-------------------|--------------------------------------|
| Compatible fluids | oils and similar products            |
| Swivel joint      | zinc plated steel                    |
| Seals             | Viton <sup>®</sup>                   |
| Characteristic    | electric 230 V AC - 50/60 Hz<br>ATEX |
| Material          | painted steel                        |
| Couplings         | -                                    |
| Hose              | -                                    |
| ø e hose length   | -                                    |
| Inlet             | G 1" (f)                             |
| Outlet            | G 1" (f)                             |
| Reel flow path    | zinc plated steel                    |