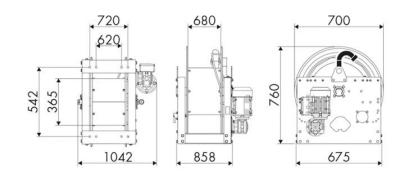

ar                              |
|-------------------|--------------------------------------|
| Compatible fluids | oils and similar products            |
| Swivel joint      | zinc plated steel                    |
| Seals             | Viton <sup>®</sup>                   |
| Characteristic    | electric 230 V AC - 50/60 Hz<br>ATEX |
| Material          | painted steel                        |
| Couplings         | -                                    |
| Hose              | -                                    |
| ø e hose length   | -                                    |
| Inlet             | G 1" (f)                             |
| Outlet            | G 1" (f)                             |
| Reel flow path    | zinc plated steel                    |



# **OVERALL DIMENSIONS (mm)**



## **FURTHER FEATURES**

| Capacity 3/8" | Capacity 1/2" | Capacity 3/4" | Capacity 1" | Capacity 1.1/4" | Capacity 1.1/2" | Capacity 2" |
|---------------|---------------|---------------|-------------|-----------------|-----------------|-------------|
| 550 m         | 350 m         | 244 m         | 134 m       | 84 m            | 75 m            | 43 m        |