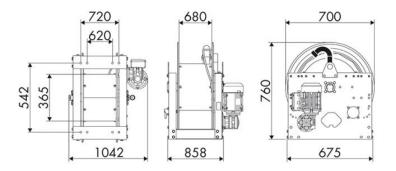

|
|-------------------|--------------------------------------|
| Compatible fluids | oils and similar products            |
| Swivel joint      | zinc plated steel                    |
| Seals             | Viton®                               |
| Characteristic    | electric 230 V AC - 50/60 Hz<br>ATEX |
| Material          | painted steel                        |
| Couplings         | -                                    |
| Hose              | -                                    |
| ø e hose length   | -                                    |
| Inlet             | G 2" (f)                             |
| Outlet            | G 2" (f)                             |
| Reel flow path    | zinc plated steel                    |



## **OVERALL DIMENSIONS (mm)**



### **FURTHER FEATURES**

| Capacity 3/8" | Capacity 1/2" | Capacity 3/4" | Capacity 1" | Capacity 1.1/4" | Capacity 1.1/2" | Capacity 2" |
|---------------|---------------|---------------|-------------|-----------------|-----------------|-------------|
| 550 m         | 350 m         | 244 m         | 134 m       | 84 m            | 75 m            | 43 m        |