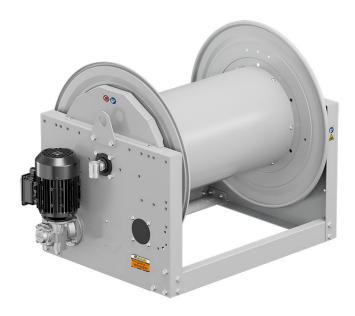

# P/N 0E871403/4000

Hose reel with electric motorization 230 V AC - 50/60 Hz in painted steel, ATEX s. 700, for oil and similar, 70 bar, without hose. Drum width 690 mm. Inlet-outlet G 2" (f)

#### **SECTORS OF USE**

Industry, Mining, Lube trucks and transports

#### **FEATURES**

| Pressure          | 70 bar                               |
|-------------------|--------------------------------------|
| Compatible fluids | oils and similar products            |
| Swivel joint      | zinc plated steel                    |
| Seals             | Viton®                               |
| Characteristic    | electric 230 V AC - 50/60 Hz<br>ATEX |
| Material          | painted steel                        |
| Couplings         | -                                    |
| Hose              | -                                    |
| ø e hose length   | -                                    |
| Inlet             | G 2" (f)                             |
| Outlet            | G 2" (f)                             |
| Reel flow path    | zinc plated steel                    |