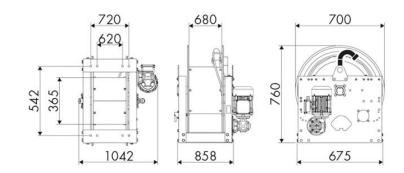

S OF USE**

Industry, Mining, Lube trucks and transports

#### **FEATURES**

| Pressure          | 20 bar                       |
|-------------------|------------------------------|
| Compatible fluids | air - water - diesel fuel    |
| Swivel joint      | aluminum                     |
| Seals             | Viton <sup>®</sup>           |
| Characteristic    | electric 400 V AC - 50/60 Hz |
| Material          | painted steel                |
| Couplings         | -                            |
| Hose              | -                            |
| ø e hose length   | -                            |
| Inlet             | G 1" (f)                     |
| Outlet            | G 1" (f)                     |
| Reel flow path    | aluminum - zinc plated steel |



# **OVERALL DIMENSIONS (mm)**



### **FURTHER FEATURES**

| Capacity 3/8" | Capacity 1/2" | Capacity 3/4" | Capacity 1" | Capacity 1.1/4" | Capacity 1.1/2" | Capacity 2" |
|---------------|---------------|---------------|-------------|-----------------|-----------------|-------------|
| 550 m         | 350 m         | 244 m         | 134 m       | 84 m            | 75 m            | 43 m        |