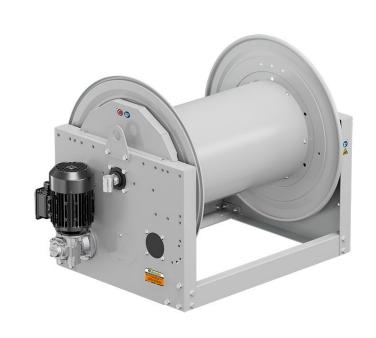

# P/N 0E871501/1000

Hose reel with electric motorization 400 V AC - 50/60 Hz in painted steel s. 700, for air-water and diesel, 20 bar, without hose. Drum width 690 mm. Inlet-outlet G 1" (f)

#### **FEATURES**

| Pressure          | 20 bar                       |
|-------------------|------------------------------|
| Compatible fluids | air - water - diesel fuel    |
| Swivel joint      | aluminum                     |
| Seals             | Viton <sup>®</sup>           |
| Characteristic    | electric 400 V AC - 50/60 Hz |
| Material          | painted steel                |
| Couplings         | -                            |
| Hose              | -                            |
| ø e hose length   | -                            |
| Inlet             | G 1" (f)                     |
| Outlet            | G 1" (f)                     |
| Reel flow path    | aluminum - zinc plated steel |