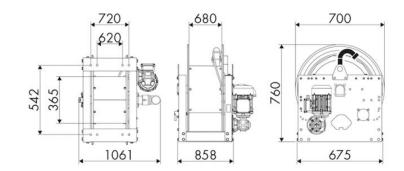

|  |  |  |
|-------------------|------------------------------|--|--|--|
| Compatible fluids | air - water - diesel fuel    |  |  |  |
| Swivel joint      | aluminum                     |  |  |  |
| Seals             | Viton <sup>®</sup>           |  |  |  |
| Characteristic    | electric 400 V AC - 50/60 Hz |  |  |  |
| Material          | painted steel                |  |  |  |
| Couplings         | -                            |  |  |  |
| Hose              | -                            |  |  |  |
| ø e hose length   | -                            |  |  |  |
| Inlet             | G 2" (f)                     |  |  |  |
| Outlet            | G 2" (f)                     |  |  |  |
| Reel flow path    | aluminum - zinc plated steel |  |  |  |



# **OVERALL DIMENSIONS (mm)**



## **FURTHER FEATURES**

| Capacity 3/8" | Capacity 1/2" | Capacity 3/4" | Capacity 1" | Capacity 1.1/4" | Capacity 1.1/2" | Capacity 2" |
|---------------|---------------|---------------|-------------|-----------------|-----------------|-------------|
| 550 m         | 350 m         | 244 m         | 134 m       | 84 m            | 75 m            | 43 m        |