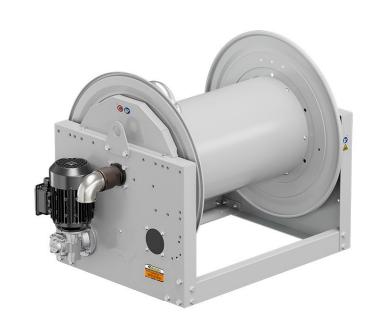

# P/N 0E871501/2000

Hose reel with electric motorization 400 V AC - 50/60 Hz in painted steel s. 700, for air-water and diesel, 20 bar, without hose. Drum width 690 mm. Inlet-outlet G 2" (f)

#### **FEATURES**

| Pressure          | 20 bar                       |  |  |  |
|-------------------|------------------------------|--|--|--|
| Compatible fluids | air - water - diesel fuel    |  |  |  |
| Swivel joint      | aluminum                     |  |  |  |
| Seals             | Viton <sup>®</sup>           |  |  |  |
| Characteristic    | electric 400 V AC - 50/60 Hz |  |  |  |
| Material          | painted steel                |  |  |  |
| Couplings         | -                            |  |  |  |
| Hose              | -                            |  |  |  |
| ø e hose length   | -                            |  |  |  |
| Inlet             | G 2" (f)                     |  |  |  |
| Outlet            | G 2" (f)                     |  |  |  |
| Reel flow path    | aluminum - zinc plated steel |  |  |  |